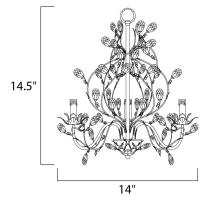

# MEASUREMENTS

DIMENSION

MAX OAH

: 52" OAH HANGING WEIGHT : 4.3 lb

## LAMPING

BULB BULB INCLUDED DIMMABLE

: 14" L x 14" W x 14.5" H

INPUT VOLTAGE : 120V : 3 x 60W Incandescent E12 Candelabra , 180W Total : (Not Included) :Yes