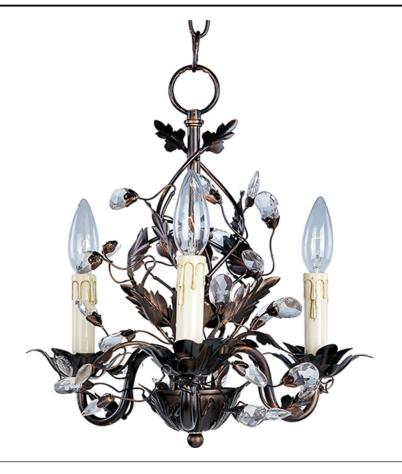

### **PRODUCT DESCRIPTION**

One of our most popular collections, Elegante combines lighting with decorating. Delicate leaves and crystals top the wrap-around vines. Offered in Etruscan Gold or Oil Rubbed Bronze.

### **FINISHES OPTION**

Etruscan Gold Oil Rubbed Bronze

MATERIAL Steel

RATINGS cULus Dry Location