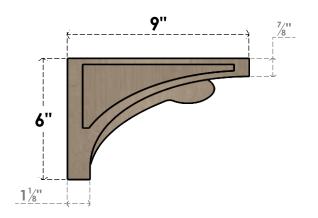

## **SIDE PROFILE**

## ITEM NUMBER: CORU03X09X06VIORCPR

3"W X 9"D X 6"H SERIES 3 CLASSIC VIOLA ROUGH CEDAR TIMBERTHANE FAUX WOOD CORBEL, PRIMED