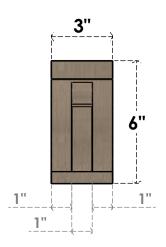

## **FRONT PROFILE**

## ITEM NUMBER: CORU03X09X06VIORCPR

3"W X 9"D X 6"H SERIES 3 CLASSIC VIOLA ROUGH CEDAR TIMBERTHANE FAUX WOOD CORBEL, PRIMED