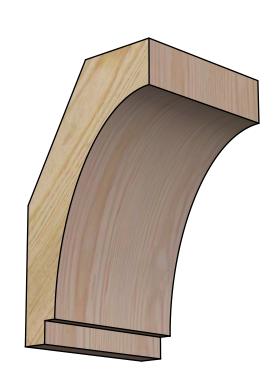

## BRC06X06X10IMP00RDF

6"W X 6"D X 10"H IMPERIAL ROUGH SAWN BRACE, DOUGLAS FIR







## SIDE

## **FRONT**



**EKENA MILLWORK** 2300 WEST MAIN ST. CLARKSVILLE, TX 75426 TOLL FREE: 866-607-0453 WWW.EKENAMILLWORK.COM

## **NOTES**

- 1. INSTALLATION TO BE COMPLETED IN ACCORDANCE WITH MANUFACTURER'S SPECIFICATIONS. 2. DRAWING MAY NOT BE TO SCALE
- 3. THIS DRAWING IS INTENDED FOR DESIGN AND PLANNING PURPOSES ONLY.
- 4. ALL INFORMATION CONTAINED HEREIN WAS CURRENT AT THE TIME OF DEVELOPMENT BUT MUST BE REVIEWED AND APPROVED BY THE PRODUCT MANUFACTURER TO BE CONSIDERED ACCURATE.
- 5. PRODUCTS ARE NOT KILN DRIED. THIS ITEM IS UNIQUE AND WILL CONTAIN THE NATURAL VARIATIONS THAT THE WOOD SPECIES OFFERS. THIS MAY RESULT IN VARIATIONS UP TO 1/4"

Revision Date: 06/18/2021