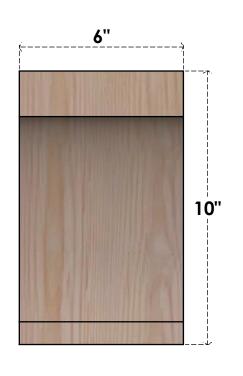

## BRC06X06X10IMP00RDF

6"W X 6"D X 10"H IMPERIAL ROUGH SAWN BRACE, DOUGLAS FIR

## **FRONT**

**EKENA MILLWORK** 2300 WEST MAIN ST. CLARKSVILLE, TX 75426 TOLL FREE: 866-607-0453 WWW.EKENAMILLWORK.COM