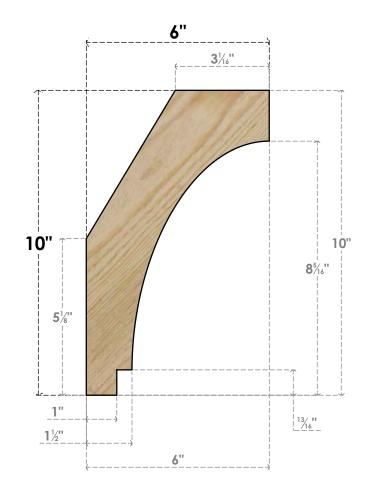

## BRC06X06X10IMP00RDF

6"W X 6"D X 10"H IMPERIAL ROUGH SAWN BRACE, DOUGLAS FIR

## SIDE