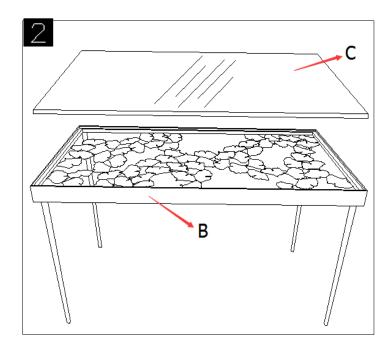

Step 1
Assemble the Legs(A) Top frame(B) together as the above picture.

Step 2
Carefully place the Glass Top ( C )