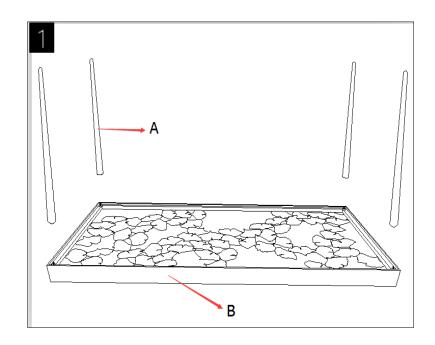

## **Part List and Hardware List**

| Piece | Description | Picture | Quantity |
|-------|-------------|---------|----------|
| A     | Legs        |         | 4X       |
| В     | Top Frame   |         | 1X       |
| С     | Glass Top   |         | 1 X      |

Step 1
Assemble the Legs(A) Top frame(B) together as the above picture.

Step 2
Carefully place the Glass Top ( C )