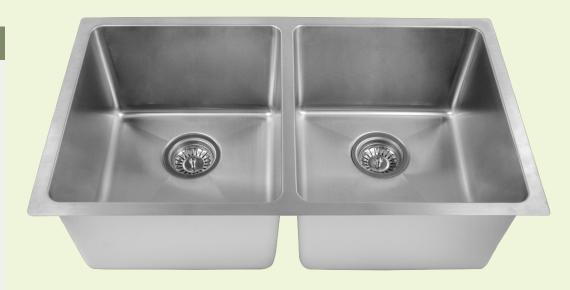

## 3109D Double Bowl 3/4" Radius Sink

31" x 18 1/8" x 9"
Undermount Installation
33" Minimum Cabinet Size
18-Gauge Steel
Offset Drain
Thick Sound Dampener Rubber Pad
Cardboard Cutout Template Included
Installation Hardware Included
Limited Lifetime Warranty

## Features

33" Minimum Cabinet 18 Gauge Cold-Rolled Stainless Offset Drain 3 1/2" Sound Dampening Undermount Installation Size Steel Fully Insulated **Cutout Template** Hardware Included Limited Lifetime Two Bowls, Equal Warranty  $[\circ][\circ]$