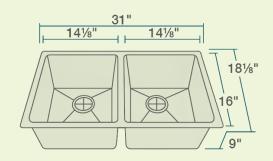

31" x 18 1/8" x 9"
Undermount Installation
33" Minimum Cabinet Size
18-Gauge Steel
Offset Drain
Thick Sound Dampener Rubber Pad
Cardboard Cutout Template Included
Installation Hardware Included
Limited Lifetime Warranty

## Features

33" Minimum Cabinet 18 Gauge Cold-Rolled Stainless Offset Drain 3 1/2" Sound Dampening Undermount Installation Size Steel Fully Insulated **Cutout Template** Hardware Included Limited Lifetime Two Bowls, Equal Warranty  $[\circ][\circ]$