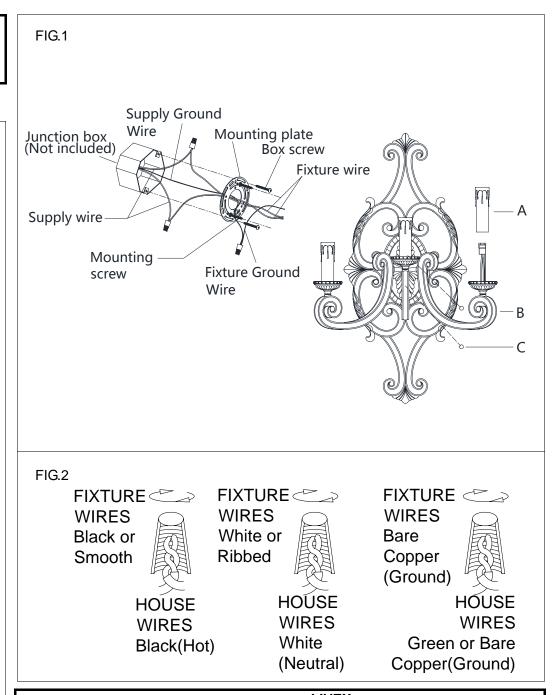

## **ASSEMBLING THE FIXTURE (Fig.1)**

- 1. Shut off the power at the circuit breaker and remove old fixture, including the single bar. Carefully unpack your new fixture and lay out all the parts on a clear area. Take care not to lose any small parts necessary for installation.
- 2. Thread the two mounting screws about 1/4" into the pre-drilled holes in the mounting plate, spaced about the same distance apart as the holes in the fixture back plate. Attach the mounting plate to the junction box using two junction box screws. The side of the mounting plate marked "GND" must face out. The junction box is not included.
- 3. Guide fixture wires through hole in center of mounting plate.
- 4. Follow wiring instructions carefully (see fig.2).
- 5. Place the lamp body (B) onto the mounting plate, aligning the hole with mounting screw, then lock it securely with the ball nuts (C).
- 6. Slide candle sleeve (A) onto the lamp holder.
- 7. Install the light bulb (Not included) in accordance with the fixture's specifications. NOTE: DO NOT EXCEED THE MAXIMUM WATTAGE RATING!

## **CONNECTING THE WIRES (Fig.2)**

- 1. Connect the electrical wires as follows. Connect the Black wire from the fixture to the black house (hot) Wire. Connect the white wire from the fixture to the white (neutral) house wire. Make sure all wire nuts are secured. You may wrap the connections with electrical tape. If your outlet box has a ground wires (green or bare copper) connect fixture's ground wire to it. Otherwise attach the bare copper fixture wire to the green ground screw on the mounting plate.
- 2. Tuck the wire connections neatly into the wall junction box.