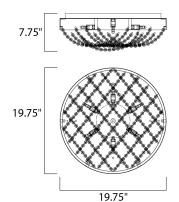

## **MEASUREMENTS**

DIMENSION : 19.75" L x 19.75" W x 7.75" H

: 7.75" OAH MAX OAH HANGING WEIGHT : 14.08 lb