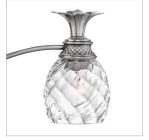

## FIVE LIGHT VANITY

A Hinkley classic, the ornate Plantation collection features exceptional pineapple-shaped, clear optic glass that makes a noble statement. The elaborate, decorative cast detailing is accentuated by its lush finish

## PRODUCT DETAILS:

- Fixture can be mounted either up or down
- Suitable for use in damp locations as defined by NEC and CEC. Meets United States UL Underwriters Laboratories & CSA Canadian Standards Association Product Safety Standards
- Classic, elegant lines and timeless details enhance a traditional space
- · Stunning silver patina