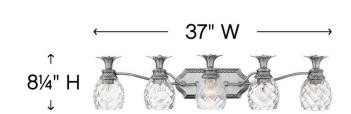

## FIVE LIGHT VANITY

A Hinkley classic, the ornate Plantation collection features exceptional pineapple-shaped, clear optic glass that makes a noble statement. The elaborate, decorative cast detailing is accentuated by its lush finish

| DETAILS   |                         |
|-----------|-------------------------|
| FINISH:   | Polished Antique Nickel |
| MATERIAL: | Metal                   |
| GLASS:    | Clear Optic             |

| DIMENSIONS     |            |
|----------------|------------|
| WIDTH:         | 37"        |
| HEIGHT:        | 8.3"       |
| WEIGHT:        | 7.8lb      |
| BACK PLATE:    | 12"W X 5"H |
| EXTENSION:     | 6.8"       |
| TOP TO OUTLET: | 4.75"      |