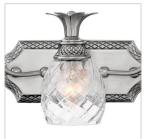

## FIVE LIGHT VANITY

A Hinkley classic, the ornate Plantation collection features exceptional pineapple-shaped, clear optic glass that makes a noble statement. The elaborate, decorative cast detailing is accentuated by its lush finish

## PRODUCT DETAILS:

- Fixture can be mounted either up or down
- Suitable for use in damp locations as defined by NEC and CEC. Meets United States UL Underwriters Laboratories & CSA Canadian Standards Association Product Safety Standards
- Classic, elegant lines and timeless details enhance a traditional space
- · Stunning silver patina