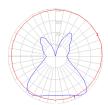

### Light distribution =

#### Diffused

# Luminaire weight

5.07 lbs / 2.3 kg

Warranty
5 year Limited warranty

Red = Max Cd. Through Vertical plane
Blue = Max Cd. Through Horizontal plane