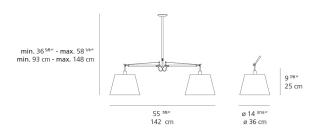

--------------------|--|
| Lamp              | max 2X150W E26/A19 |  |
| Lamp Included     | No                 |  |
| Control type      | Dimmable 2-Wire    |  |
| Input Voltage     | 120V               |  |
| Power consumption | N/A                |  |
| Ballast           | N/A                |  |

#### Colors & Finishes =

Silver Fiber (Diffuser)

Aluminum (Body)

Matte Aluminum (Canopy)

#### Materials =

- Arms in extruded aluminum
- Joints and tension control knobs in die-cast aluminum
- Internal tension springs and external tension control cables in stainless steel
- Telescopic stem in chrome plated steel

#### Features & Accessories

- Fully adjustable articulated arms
- Telescopic stem adjustable at installation
- Mounting to standard electrical junction boxes

#### Dimensions =



#### Packaging =

3 Boxes

1 x 19-3/8" x 7-9/16" x 19-1/2" / 6.61 lbs - 49 cm x 19 cm x 95 cm / 3 kg

2 x 16-1/4" x 16-1/4" x 19-1/2" / 1.1 lbs - 41 cm x 41 cm x 34 cm / .5 kg

### Light distribution =

#### Diffused



# Luminaire weight

5.07 lbs / 2.3 kg

Warranty
5 year Limited warranty

Red = Max Cd. Through Vertical plane
Blue = Max Cd. Through Horizontal plane