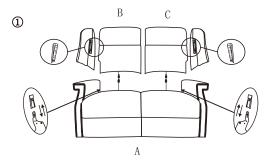

Read instruction carefully prior to assembly.

Thank you for purchasing this quality product. Check carefully for small parts which may have come loose during shipment. Remove all components form pack and place them on soft surface such as carpet or cloth to prevent scratching. Identify and count all parts as specified below.

| Parts List |              |        |     |  |  |
|------------|--------------|--------|-----|--|--|
| NO .       | DESCRIP TION | SKETCH | QTY |  |  |
| A          | Seat         |        | 1PC |  |  |
| В          | Back Cushion |        | 1PC |  |  |
| С          | Left Wing    |        | 1PC |  |  |
| D          | Right Wing   |        | 1PC |  |  |
| Е          | Power cord   |        | 1PC |  |  |

1. Place Bracket into Sleeve and press top of back down firmly to lock your KD back and KD wings in place Connect the connector of back and seat.

2. Connect the connector from motor to the power cord and transformer

3. Use the handcontroller to enjoy your Hooker® Furniture