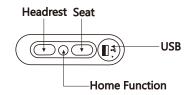

4

3. Connect the connector from motor to the power cord and transformer

4. Use the handcontroller to enjoy your Hooker® Furniture

3. Use the handcontroller to enjoy your Hooker® Furniture