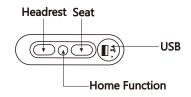

4

3. Connect the connector from motor to the power cord and transformer

4. Use the handcontroller to enjoy your Hooker® Furniture

3. Use the handcontroller to enjoy your Hooker® Furniture