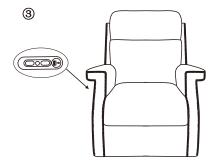

t. Remove all components form pack and place them on soft surface such as carpet or cloth to prevent scratching. Identify and count all parts as specified below.

| Parts List |              |        |     |  |  |
|------------|--------------|--------|-----|--|--|
| NO .       | DESCRIP TION | SKETCH | QTY |  |  |
| A          | Seat         |        | 1PC |  |  |
| В          | Back Cushion |        | 1PC |  |  |
| С          | Left Wing    |        | 1PC |  |  |
| D          | Right Wing   |        | 1PC |  |  |
| Е          | Power cord   |        | 1PC |  |  |







1. Place Bracket into Sleeve and press top of back down firmly to lock your KD back and KD wings in place Connect the connector of back and seat.





2. Connect the connector from motor to the power cord and transformer



3. Use the handcontroller to enjoy your Hooker® Furniture

## CAUTION

Do not allow children to play on this mechanism furniture or operate the mechanism. Leg rest folds down on closing so that child could possibly be injured. Always leave in an upright and closed position and keep hands feet clear of mechanism. Only the occupant should operate it.