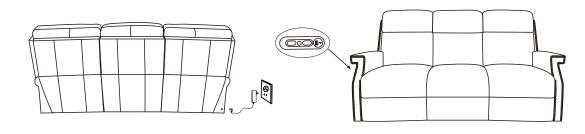

4

3. Connect the connector from motor to the power cord and transformer

4. Use the handcontroller to enjoy your Hooker® Furniture

## CAUTION

Do not allow children to play on this mechanism furniture or operate the mechanism. Leg rest folds down on closing so that child could possibly be injured. Always leave in an upright and closed position and keep hands feet clear of mechanism. Only the occupant should operate it.