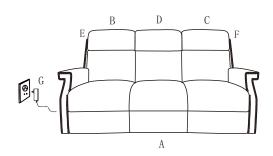

Read instruction carefully prior to assembly.

Thank you for purchasing this quality product. Check carefully for small parts which may have come loose during shipment. Remove all components form pack and place them on soft surface such as carpet or cloth to prevent scratching. Identify and count all parts as specified below

| Parts List |                        |            |     |  |  |
|------------|------------------------|------------|-----|--|--|
| NO .       | DESCRIP TION           | SKETCH     | QTY |  |  |
| A          | Seat                   |            | 1PC |  |  |
| В          | Left Back<br>Cushion   |            | 1PC |  |  |
| С          | Right Back<br>Cushion  |            | 1PC |  |  |
| D          | Middle Back<br>Cushion |            | 1PC |  |  |
| Е          | Left Wing              |            | 1PC |  |  |
| F          | Right Wing             | $\bigcirc$ | 1PC |  |  |
| G          | Power cord             |            | 1PC |  |  |