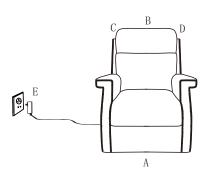

| Parts List |              |        |     |  |  |
|------------|--------------|--------|-----|--|--|
| NO .       | DESCRIP TION | SKETCH | QTY |  |  |
| A          | Seat         |        | 1PC |  |  |
| В          | Back Cushion |        | 1PC |  |  |
| С          | Left Wing    |        | 1PC |  |  |
| D          | Right Wing   |        | 1PC |  |  |
| Е          | Power cord   |        | 1PC |  |  |

1. Place Bracket into Sleeve and press top of back down firmly to lock your KD back and KD wings in place Connect the connector of back and seat.

2. Connect the connector from motor to the power cord and transformer

3. Use the handcontroller to enjoy your Hooker® Furniture