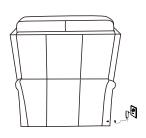

4

3. Connect the connector from motor to the power cord and transformer

4. Use the handcontroller to enjoy your Hooker® Furniture

1. Place Bracket into Sleeve and press top of back down firmly to lock your KD back and KD wings in place Connect the connector of back and seat.

2. Connect the connector from motor to the power cord and transformer