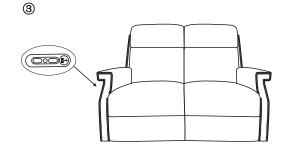

1. Place Bracket into Sleeve and press top of back down firmly to lock your KD back and KD wings in place Connect the connector of back and seat.

2. Connect the connector from motor to the power cord and transformer

3. Use the handcontroller to enjoy your Hooker® Furniture