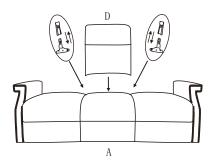

1. Place Bracket into Sleeve and press top of back down firmly to lock your KD back in place

2. Place Bracket into Sleeve and press top of back down firmly to lock your KD back and KD wings in place Connect the connector of back and seat.

1. Place Bracket into Sleeve and press top of back down firmly to lock your KD back and KD wings in place Connect the connector of back and seat.

2. Connect the connector from motor to the power cord and transformer