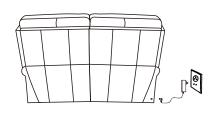

1. Place Bracket into Sleeve and press top of back down firmly to lock your KD back in place

2. Place Bracket into Sleeve and press top of back down firmly to lock your KD back and KD wings in place Connect the connector of back and seat.

4

3. Connect the connector from motor to the power cord and transformer

4. Use the handcontroller to enjoy your Hooker® Furniture