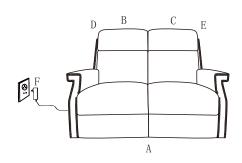

## MADE IN VIETNAM

Read instruction carefully prior to assembly.

Thank you for purchasing this quality product. Check carefully for small parts which may have come loose during shipment. Remove all components form pack and place them on soft surface such as carpet or cloth to prevent scratching. Identify and count all parts as specified below.

| Parts List |                       |        |     |  |  |
|------------|-----------------------|--------|-----|--|--|
| NO .       | DESCRIP TION          | SKETCH | QTY |  |  |
| A          | Seat                  |        | 1PC |  |  |
| В          | Left Back<br>Cushion  |        | 1PC |  |  |
| С          | Right Back<br>Cushion |        | 1PC |  |  |
| D          | Left Wing             |        | 1PC |  |  |
| Е          | Right Wing            |        | 1PC |  |  |
| F          | Power cord            |        | 1PC |  |  |

1. Place Bracket into Sleeve and press top of back down firmly to lock your KD back and KD wings in place Connect the connector of back and seat.

2. Connect the connector from motor to the power cord and transformer

3. Use the handcontroller to enjoy your Hooker® Furniture