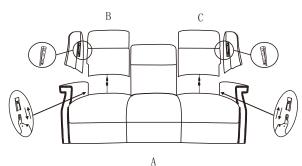

Read instruction carefully prior to assembly.

Thank you for purchasing this quality product. Check carefully for small parts which may have come loose during shipment. Remove all components form pack and place them on soft surface such as carpet or cloth to prevent scratching. Identify and count all parts as specified below

| Parts List |                        |            |     |  |  |
|------------|------------------------|------------|-----|--|--|
| NO .       | DESCRIP TION           | SKETCH     | QTY |  |  |
| A          | Seat                   |            | 1PC |  |  |
| В          | Left Back<br>Cushion   |            | 1PC |  |  |
| С          | Right Back<br>Cushion  |            | 1PC |  |  |
| D          | Middle Back<br>Cushion |            | 1PC |  |  |
| Е          | Left Wing              |            | 1PC |  |  |
| F          | Right Wing             | $\bigcirc$ | 1PC |  |  |
| G          | Power cord             |            | 1PC |  |  |

1. Place Bracket into Sleeve and press top of back down firmly to lock your KD back in place

2. Place Bracket into Sleeve and press top of back down firmly to lock your KD back and KD wings in place Connect the connector of back and seat.

4

3. Connect the connector from motor to the power cord and transformer

4. Use the handcontroller to enjoy your Hooker® Furniture