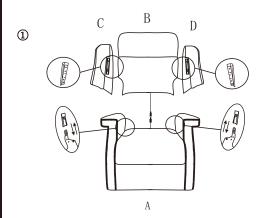

| Parts List |                        |            |     |  |  |
|------------|------------------------|------------|-----|--|--|
| NO .       | DESCRIP TION           | SKETCH     | QTY |  |  |
| A          | Seat                   |            | 1PC |  |  |
| В          | Left Back<br>Cushion   |            | 1PC |  |  |
| С          | Right Back<br>Cushion  |            | 1PC |  |  |
| D          | Middle Back<br>Cushion |            | 1PC |  |  |
| Е          | Left Wing              |            | 1PC |  |  |
| F          | Right Wing             | $\bigcirc$ | 1PC |  |  |
| G          | Power cord             |            | 1PC |  |  |

1. Place Bracket into Sleeve and press top of back down firmly to lock your KD back in place

2. Place Bracket into Sleeve and press top of back down firmly to lock your KD back and KD wings in place Connect the connector of back and seat.

4

3. Connect the connector from motor to the power cord and transformer

4. Use the handcontroller to enjoy your Hooker® Furniture