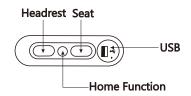

4

3. Connect the connector from motor to the power cord and transformer

4. Use the handcontroller to enjoy your Hooker® Furniture

3. Use the handcontroller to enjoy your Hooker® Furniture