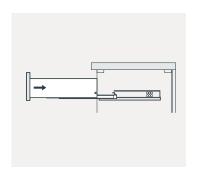

## **INSTALLATION INSTRUCTIONS**

Confidentional : A

SKU:UM-3059

SIZE:1504x360x518

PROHIBIT COPY



- Protect all surfaces from sharp objects, high heat sources, direct prolonged sunlight and chemical hazards.
- Professional installation recommended.



### **PACKING** LIST







25.51"













## **INSTALLATION INSTRUCTIONS**

Confidentional : A

SKU:UM-3059 SIZE:1504x360x518

PROHIBIT COPY

# **REQUIRED** TOOLS











#### DRAWER SLIDER ATTACHMENT AND DETACHMENT











#### **INSTALLATION** AND ADJUSTMENT OF HINGES









## **INSTALLATION INSTRUCTIONS**

Confidentional : A

SKU:UM-3059

SIZE:1504x360x518

PROHIBIT COPY

## **INSTALLATION PROCESS**