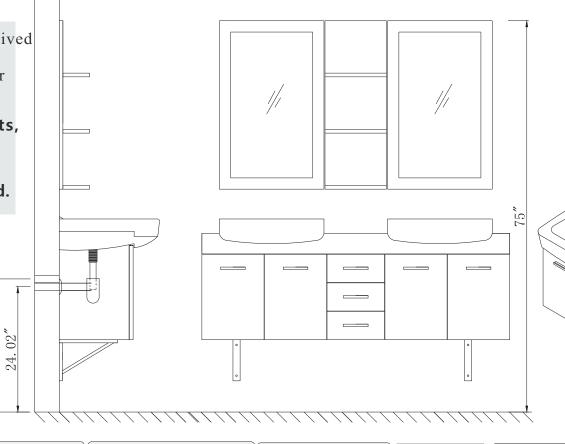

## **INSTALLATION INSTRUCTIONS**

Confidentional : A

SKU:UM-3059

SIZE:1504x360x518

PROHIBIT COPY

- Protect all surfaces from sharp objects, high heat sources, direct prolonged sunlight and chemical hazards.
- Professional installation recommended.