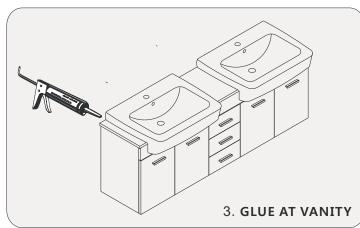

## **INSTALLATION INSTRUCTIONS**

Confidentional : A

SKU:UM-3059

SIZE:1504x360x518

PROHIBIT COPY



- Protect all surfaces from sharp objects, high heat sources, direct prolonged sunlight and chemical hazards.
- Professional installation recommended.



### **PACKING** LIST







25.51"













## **INSTALLATION INSTRUCTIONS**

Confidentional : A

SKU:UM-3059 SIZE:1504x360x518

PROHIBIT COPY

# **REQUIRED** TOOLS











#### DRAWER SLIDER ATTACHMENT AND DETACHMENT











#### **INSTALLATION** AND ADJUSTMENT OF HINGES









## **INSTALLATION INSTRUCTIONS**

Confidentional : A

SKU:UM-3059

SIZE:1504x360x518

PROHIBIT COPY

## **INSTALLATION PROCESS**