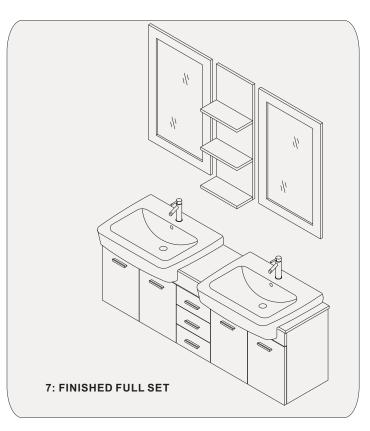

## **INSTALLATION INSTRUCTIONS**

Confidentional : A

SKU:UM-3059

SIZE:1504x360x518

PROHIBIT COPY



- Protect all surfaces from sharp objects, high heat sources, direct prolonged sunlight and chemical hazards.
- Professional installation recommended.



### **PACKING** LIST







25.51"













## **INSTALLATION INSTRUCTIONS**

Confidentional : A

SKU:UM-3059 SIZE:1504x360x518

PROHIBIT COPY

# **REQUIRED** TOOLS











#### DRAWER SLIDER ATTACHMENT AND DETACHMENT











#### **INSTALLATION** AND ADJUSTMENT OF HINGES









## **INSTALLATION INSTRUCTIONS**

Confidentional : A

SKU:UM-3059

SIZE:1504x360x518

PROHIBIT COPY

## **INSTALLATION PROCESS**