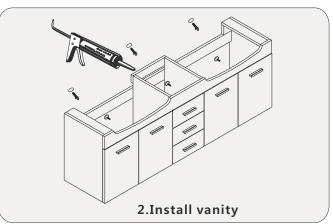

## **INSTALLATION INSTRUCTIONS**

Confidentional : A

SKU:UM-3059

SIZE:1504x360x518

PROHIBIT COPY



- Protect all surfaces from sharp objects, high heat sources, direct prolonged sunlight and chemical hazards.
- Professional installation recommended.



### **PACKING** LIST







25.51"













## **INSTALLATION INSTRUCTIONS**

Confidentional : A

SKU:UM-3059 SIZE:1504x360x518

PROHIBIT COPY

# **REQUIRED** TOOLS











#### DRAWER SLIDER ATTACHMENT AND DETACHMENT











#### **INSTALLATION** AND ADJUSTMENT OF HINGES









## **INSTALLATION INSTRUCTIONS**

Confidentional : A

SKU:UM-3059

SIZE:1504x360x518

PROHIBIT COPY

## **INSTALLATION PROCESS**