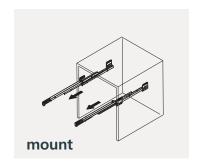

## **INSTALLATION INSTRUCTIONS**

Confidentional : A

SKU:UM-3059

SIZE:1504x360x518

PROHIBIT COPY



- Protect all surfaces from sharp objects, high heat sources, direct prolonged sunlight and chemical hazards.
- Professional installation recommended.



### **PACKING** LIST







25.51"













## **INSTALLATION INSTRUCTIONS**

Confidentional : A

SKU:UM-3059 SIZE:1504x360x518

PROHIBIT COPY

# **REQUIRED** TOOLS











#### DRAWER SLIDER ATTACHMENT AND DETACHMENT











#### **INSTALLATION** AND ADJUSTMENT OF HINGES









## **INSTALLATION INSTRUCTIONS**

Confidentional : A

SKU:UM-3059

SIZE:1504x360x518

PROHIBIT COPY

## **INSTALLATION PROCESS**