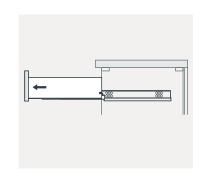

## **INSTALLATION INSTRUCTIONS**

Confidentional : A

SKU:UM-3059

SIZE:1504x360x518

PROHIBIT COPY



- Protect all surfaces from sharp objects, high heat sources, direct prolonged sunlight and chemical hazards.
- Professional installation recommended.



### **PACKING** LIST







25.51"













## **INSTALLATION INSTRUCTIONS**

Confidentional : A

SKU:UM-3059 SIZE:1504x360x518

PROHIBIT COPY

# **REQUIRED** TOOLS











#### DRAWER SLIDER ATTACHMENT AND DETACHMENT











#### **INSTALLATION** AND ADJUSTMENT OF HINGES









## **INSTALLATION INSTRUCTIONS**

Confidentional : A

SKU:UM-3059

SIZE:1504x360x518

PROHIBIT COPY

## **INSTALLATION PROCESS**