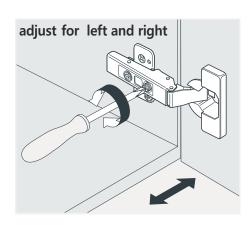

## **INSTALLATION INSTRUCTIONS**

Confidentional : A

SKU:UM-3059

SIZE:1504x360x518

PROHIBIT COPY



- Protect all surfaces from sharp objects, high heat sources, direct prolonged sunlight and chemical hazards.
- Professional installation recommended.



### **PACKING** LIST







25.51"













## **INSTALLATION INSTRUCTIONS**

Confidentional : A

SKU:UM-3059 SIZE:1504x360x518

PROHIBIT COPY

# **REQUIRED** TOOLS











#### DRAWER SLIDER ATTACHMENT AND DETACHMENT











#### **INSTALLATION** AND ADJUSTMENT OF HINGES









## **INSTALLATION INSTRUCTIONS**

Confidentional : A

SKU:UM-3059

SIZE:1504x360x518

PROHIBIT COPY

## **INSTALLATION PROCESS**