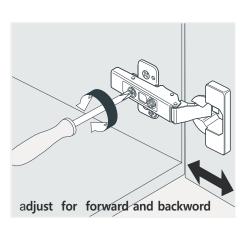

## **INSTALLATION INSTRUCTIONS**

Confidentional : A

SKU:UM-3059

SIZE:1504x360x518

PROHIBIT COPY



- Protect all surfaces from sharp objects, high heat sources, direct prolonged sunlight and chemical hazards.
- Professional installation recommended.



### **PACKING** LIST







25.51"













## **INSTALLATION INSTRUCTIONS**

Confidentional : A

SKU:UM-3059 SIZE:1504x360x518

PROHIBIT COPY

# **REQUIRED** TOOLS











#### DRAWER SLIDER ATTACHMENT AND DETACHMENT











#### **INSTALLATION** AND ADJUSTMENT OF HINGES









## **INSTALLATION INSTRUCTIONS**

Confidentional : A

SKU:UM-3059

SIZE:1504x360x518

PROHIBIT COPY

## **INSTALLATION PROCESS**