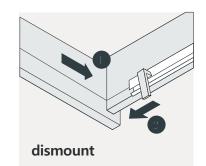

## **INSTALLATION INSTRUCTIONS**

Confidentional : A

SKU:UM-3059

SIZE:1504x360x518

PROHIBIT COPY



- Protect all surfaces from sharp objects, high heat sources, direct prolonged sunlight and chemical hazards.
- Professional installation recommended.



### **PACKING** LIST







25.51"













## **INSTALLATION INSTRUCTIONS**

Confidentional : A

SKU:UM-3059 SIZE:1504x360x518

PROHIBIT COPY

# **REQUIRED** TOOLS











#### DRAWER SLIDER ATTACHMENT AND DETACHMENT











#### **INSTALLATION** AND ADJUSTMENT OF HINGES









## **INSTALLATION INSTRUCTIONS**

Confidentional : A

SKU:UM-3059

SIZE:1504x360x518

PROHIBIT COPY

## **INSTALLATION PROCESS**