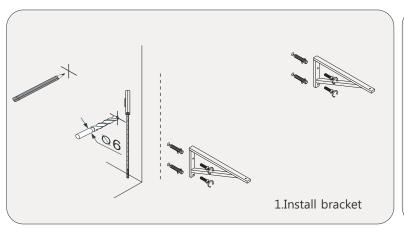

## **INSTALLATION INSTRUCTIONS**

Confidentional : A

SKU:UM-3059

SIZE:1504x360x518

PROHIBIT COPY



- Protect all surfaces from sharp objects, high heat sources, direct prolonged sunlight and chemical hazards.
- Professional installation recommended.



### **PACKING** LIST







25.51"













## **INSTALLATION INSTRUCTIONS**

Confidentional : A

SKU:UM-3059 SIZE:1504x360x518

PROHIBIT COPY

# **REQUIRED** TOOLS











#### DRAWER SLIDER ATTACHMENT AND DETACHMENT











#### **INSTALLATION** AND ADJUSTMENT OF HINGES









## **INSTALLATION INSTRUCTIONS**

Confidentional : A

SKU:UM-3059

SIZE:1504x360x518

PROHIBIT COPY

## **INSTALLATION PROCESS**