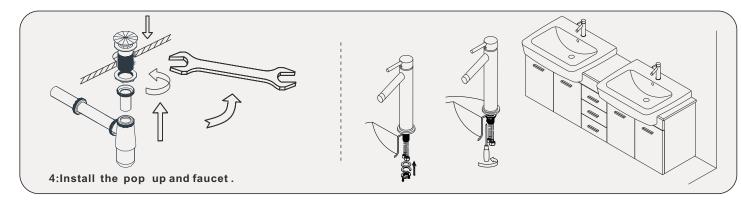

## **INSTALLATION INSTRUCTIONS**

Confidentional : A

SKU:UM-3059

SIZE:1504x360x518

PROHIBIT COPY



- Protect all surfaces from sharp objects, high heat sources, direct prolonged sunlight and chemical hazards.
- Professional installation recommended.



### **PACKING** LIST







25.51"













## **INSTALLATION INSTRUCTIONS**

Confidentional : A

SKU:UM-3059 SIZE:1504x360x518

PROHIBIT COPY

# **REQUIRED** TOOLS











#### DRAWER SLIDER ATTACHMENT AND DETACHMENT











#### **INSTALLATION** AND ADJUSTMENT OF HINGES









## **INSTALLATION INSTRUCTIONS**

Confidentional : A

SKU:UM-3059

SIZE:1504x360x518

PROHIBIT COPY

## **INSTALLATION PROCESS**