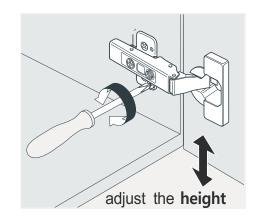

## **INSTALLATION INSTRUCTIONS**

Confidentional : A

SKU:UM-3059

SIZE:1504x360x518

PROHIBIT COPY



- Protect all surfaces from sharp objects, high heat sources, direct prolonged sunlight and chemical hazards.
- Professional installation recommended.



### **PACKING** LIST







25.51"













## **INSTALLATION INSTRUCTIONS**

Confidentional : A

SKU:UM-3059 SIZE:1504x360x518

PROHIBIT COPY

# **REQUIRED** TOOLS











#### DRAWER SLIDER ATTACHMENT AND DETACHMENT











#### **INSTALLATION** AND ADJUSTMENT OF HINGES









## **INSTALLATION INSTRUCTIONS**

Confidentional : A

SKU:UM-3059

SIZE:1504x360x518

PROHIBIT COPY

## **INSTALLATION PROCESS**