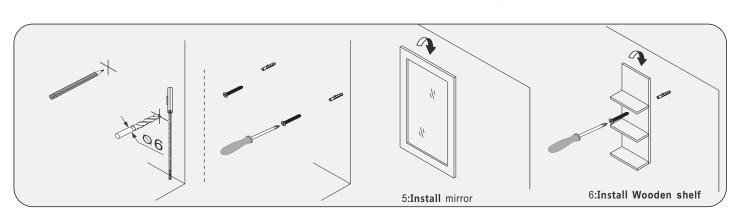

## **INSTALLATION INSTRUCTIONS**

Confidentional : A

SKU:UM-3059

SIZE:1504x360x518

PROHIBIT COPY



- Protect all surfaces from sharp objects, high heat sources, direct prolonged sunlight and chemical hazards.
- Professional installation recommended.



### **PACKING** LIST







25.51"













## **INSTALLATION INSTRUCTIONS**

Confidentional : A

SKU:UM-3059 SIZE:1504x360x518

PROHIBIT COPY

# **REQUIRED** TOOLS











#### DRAWER SLIDER ATTACHMENT AND DETACHMENT











#### **INSTALLATION** AND ADJUSTMENT OF HINGES









## **INSTALLATION INSTRUCTIONS**

Confidentional : A

SKU:UM-3059

SIZE:1504x360x518

PROHIBIT COPY

## **INSTALLATION PROCESS**