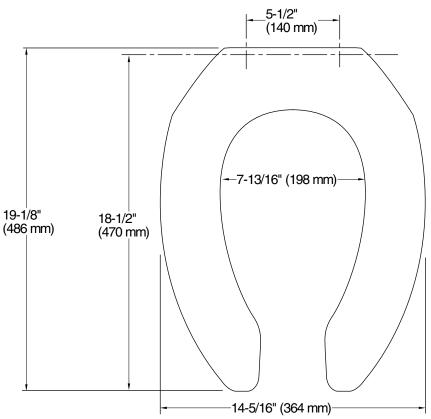

### **Technical Information**

All product dimensions are nominal.Seat shape type:ElongatedSeat front type:Open-frontSeat hinge type:CheckSeat-mounting holes:5-1/2" (140 mm)