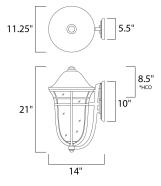

\*height from center of outlet to the top of the fixture

## **MEASUREMENTS**

: 11.25" W x 21" H x 14" Ext DIMENSION **BACK PLATE** : 5.5" W x 10" H x 8.5" HCO

HANGING WEIGHT : 8.16 lb