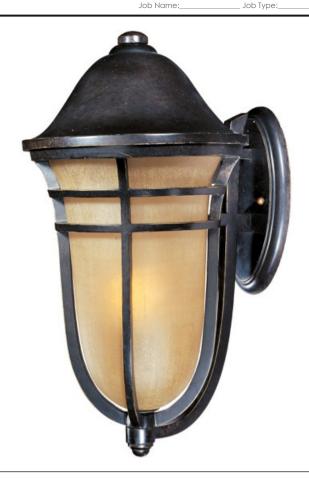

## **PRODUCT DESCRIPTION**

Maxim Lighting's Westport VX Collection is made with Vivex, a material twice the strength of resin, is non-corrosive, UV resistant and backed with a 5-Year Limited Warranty. Westport VX features our Artesian Bronze finish and Mocha Cloud glass.

### **FINISHES OPTION**

Artesian Bronze

## **GLASS**

Mocha Cloud MC

### MATERIAL

Vivex Resin Composite