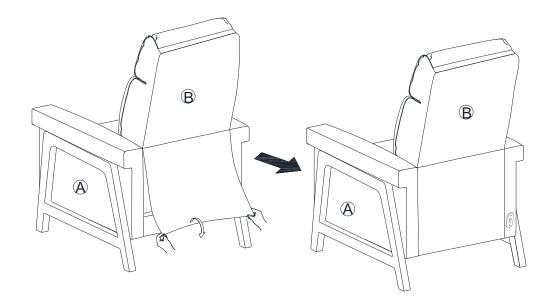

### STEP 1

D

Attach the Back (B) to the seat frame (A) by sliding the receivers into the mechanism posts located on the seat frame (A).

STEP 3

STEP 4