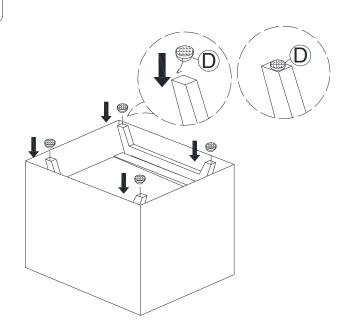

### STEP 1

D

Attach the Back (B) to the seat frame (A) by sliding the receivers into the mechanism posts located on the seat frame (A).

STEP 3

STEP 4