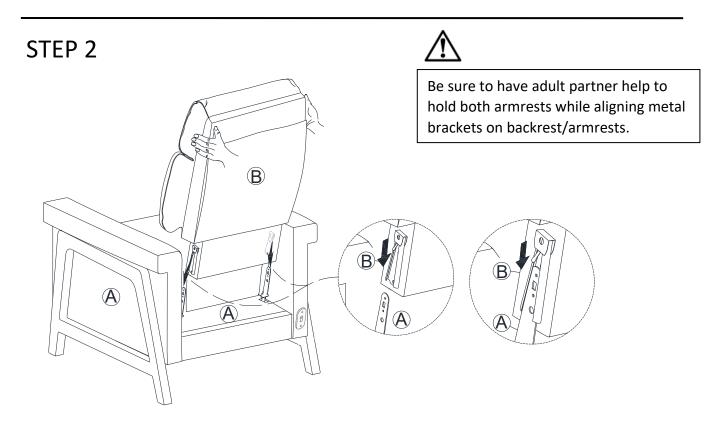

### STEP 1

D

Attach the Back (B) to the seat frame (A) by sliding the receivers into the mechanism posts located on the seat frame (A).

STEP 3

STEP 4