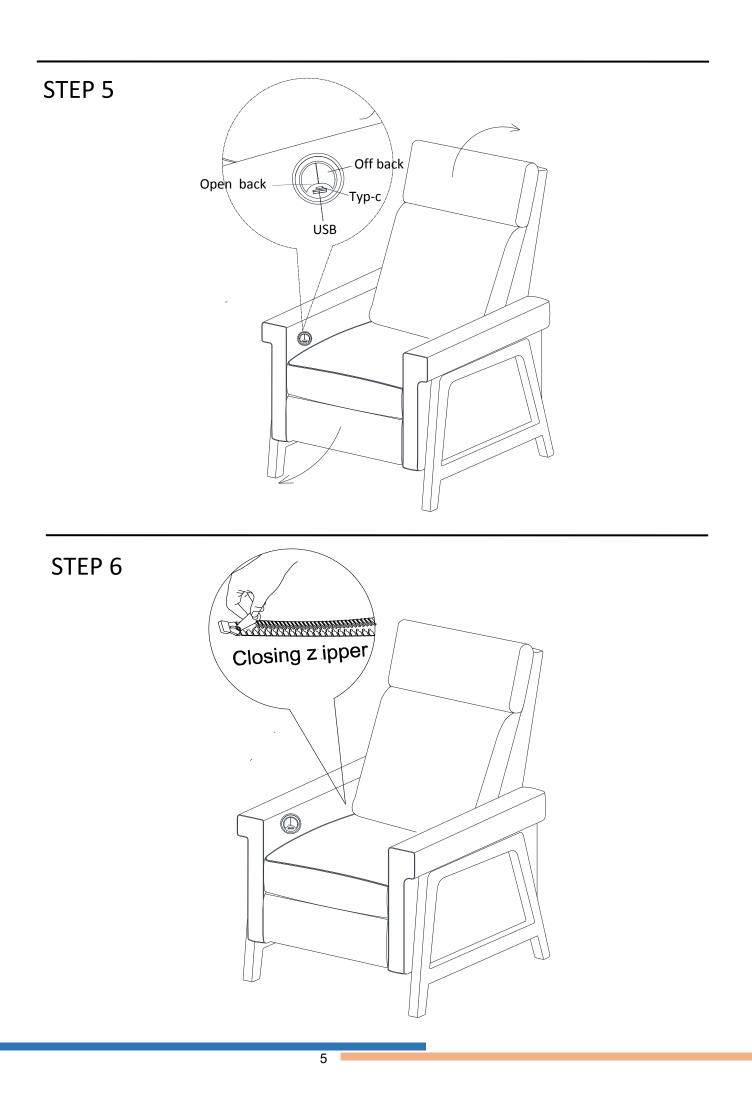

### STEP 1

D

Attach the Back (B) to the seat frame (A) by sliding the receivers into the mechanism posts located on the seat frame (A).

STEP 3

STEP 4