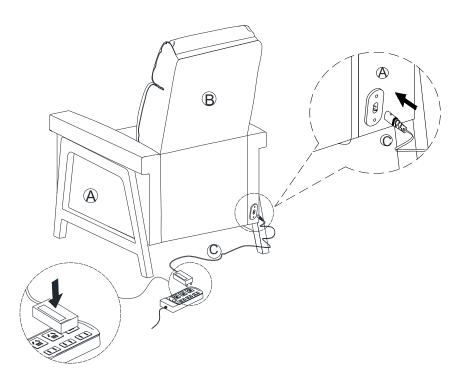

### STEP 1

D

Attach the Back (B) to the seat frame (A) by sliding the receivers into the mechanism posts located on the seat frame (A).

STEP 3

STEP 4