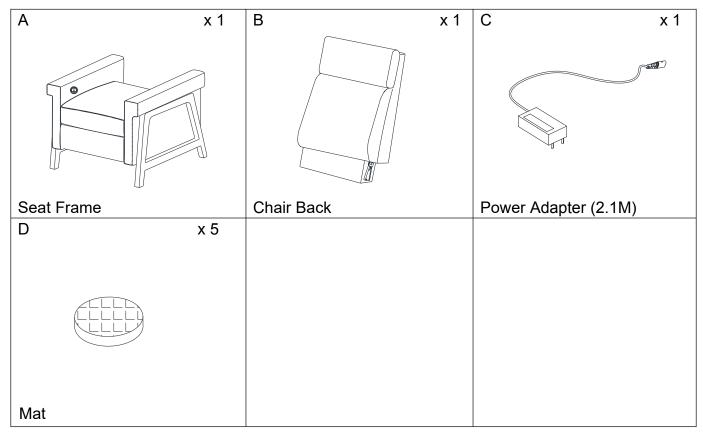

### PARTS LIST

Be sure to check all packing material carefully for small parts, which may have come loose inside the carton during shipment.