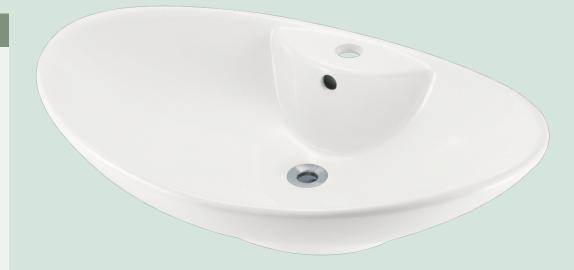

# V2102-BISQUE Vessel Sink

## Porcelain

Our porcelain sinks are made of true vitreous china and are triple glazed to create the strongest sink you will find. All of our porcelain sinks are covered by a limited lifetime warranty. All undermount sinks come with a cardboard cutout template and mounting hardware.

25 5/8" x 17" x 7 3/4" Vessel Installation True Vitreous China No Hardware Needed Limited Lifetime Warranty