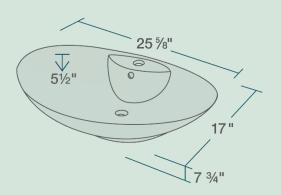

25 5/8" x 17" x 7 3/4" Vessel Installation True Vitreous China No Hardware Needed Limited Lifetime Warranty