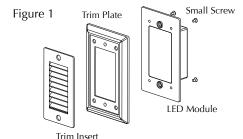

#### Step

Place Trim Insert onto Trim Plate, placing both items onto LED Module.

## Step 2

Insert (4) provided Small Screws into back side of LED module, fastening into Trim Insert, as shown in Figure 1.