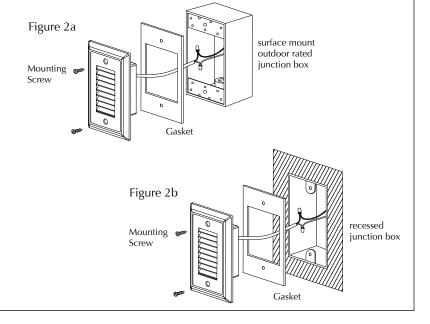

### Step 3

For outdoor applications place provided Gasket onto back side of LED Module, as shown in Figure 2.

#### Step 4

Connect black and white (hot and neutral) fixture wire leads to Junction Box 100-240VAC supply leads (wire nuts and junction box not included).

### Step 5

Securely attach assembled Step Light onto Junction Box using (2) provided Mounting Screws, as shown in Figure 2.