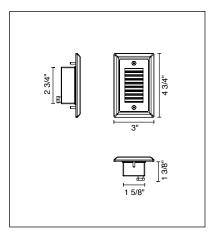

|

138 021-1bz/vl warm white, vertical lover

138 021-1bwh/f warm white, opal lens
138 021-1wh/hc warm white, horizontal cove
138 021-1wh/hc warm white, vertical cove
138 021-1wh/hl warm white, horizontal lover
138 021-1wh/hl warm white, vertical lover
138 025-1bn/f amber, opal lens
138 025-1bn/hc amber, horizontal cove
138 025-1bn/vc amber, vertical cove

138 025-1bn/hl amber, horizontal lover

138 025-1bn/vl amber, vertical lover

138 025-1bz/f amber, opal lens
138 025-1bz/hc amber, horizontal cove
138 025-1bz/hc amber, vertical cove
138 025-1bz/hl amber, vertical lover
138 025-1bwh/f amber, opal lens
138 025-1wh/hc amber, horizontal cove
138 025-1wh/hl amber, vertical cove
138 025-1wh/hl amber, vertical lover
138 025-1wh/vl amber, vertical lover



## $\bigwedge$

## IMPORTANT SAFETY INSTRUCTIONS



- Read all instructions!
- 2. THIS PRODUCT MUST BE INSTALLED BY A PERSON FAMILIAR WITH THE CONSTRUCTION AND OPERATION OF THE PRODUCT AND THE HAZARDS INVOLVED, IN ACCORDANCE WITH LOCAL NEC CODE.
- 3. WET LOCATION SUITABLE.
- 4. Turn off power prior to any work on the systems.
- 5. Warranty is void in case of unauthorized modifications and/ or improper use.
- 6. This line voltage Step Light must be hard wired, 100-240VAC. Use listed wire nuts for all wire connections.

## READ ALL OF THESE INSTALLATION INSTRUCTIONS BEFORE INSTALLING THE FIXTURE

### Contents of Delivery:

LEDRA Step Light - qty. (1)

#### Step

Place Trim Insert onto Trim Plate, placing both items onto LED Module.

## Step 2

Insert (4) provided Small Screws into back sid