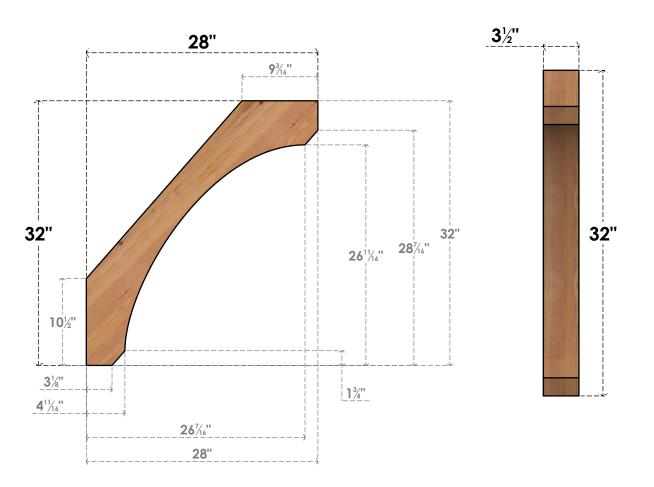

## BRC04X28X32LEC00SWR

3 1/2"W X 28"D X 32"H LEGACY SMOOTH BRACE, WESTERN RED CEDAR

SIDE **FRONT** 

**EKENA MILLWORK** 2300 WEST MAIN ST. CLARKSVILLE, TX 75426 TOLL FREE: 866-607-0453 WWW.EKENAMILLWORK.COM

## **NOTES**

1. INSTALLATION TO BE COMPLETED IN ACCORDANCE WITH MANUFACTURER'S SPECIFICATIONS.
2. DRAWING MAY NOT BE TO SCALE

3. THIS DRAWING IS INTENDED FOR DESIGN AND PLANNING PURPOSES ONLY.

4. ALL INFORMATION CONTAINED HEREIN WAS CURRENT AT THE TIME OF DEVELOPMENT BUT MUST BE REVIEWED AND APPROVED BY THE PRODUCT MANUFACTURER TO BE CONSIDERED ACCURATE.

5. PRODUCTS ARE NOT KILN DRIED. THIS ITEM IS UNIQUE AND WILL CONTAIN THE NATURAL VARIATIONS THAT THE WOOD SPECIES OFFERS. THIS MAY RESULT IN VARIATIONS UP TO 1/4"

Revision Date: 06/18/2021