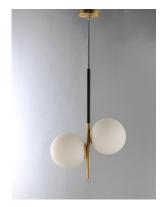

## PRODUCT DESCRIPTION

Inspired by both Mid Century Modern and Scandinavian Contemporary this collection spans a large breadth of today's interior design. Straight tubing finished in Satin Brass supports hand blown Satin White cased glass globes. Black accents of metal and Black marble add dramatic detail and upscale appeal.

### **GLASS**

Satin White SW

#### MATERIAL

Steel, Opal Glass