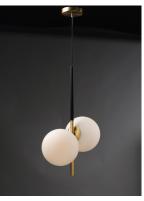

## PRODUCT DESCRIPTION

Inspired by both Mid Century Modern and Scandinavian Contemporary this collection spans a large breadth of today's interior design. Straight tubing finished in Satin Brass supports hand blown Satin White cased glass globes. Black accents of metal and Black marble add dramatic detail and upscale appeal.

### **GLASS**

Satin White SW

#### MATERIAL

Steel, Opal Glass