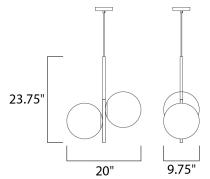

#### **MEASUREMENTS**

DIMENSION : 20" L x 9.75" W x 23.75" H

MAX OAH : 30" OAH

CANOPY : 4.72" W x 1" H x 4.72" L

HANGING WEIGHT : 6.17 lb