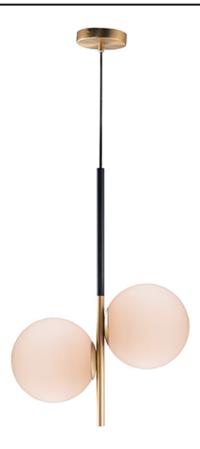

## PRODUCT DESCRIPTION

Inspired by both Mid Century Modern and Scandinavian Contemporary this collection spans a large breadth of today's interior design. Straight tubing finished in Satin Brass supports hand blown Satin White cased glass globes. Black accents of metal and Black marble add dramatic detail and upscale appeal.

### **GLASS**

Satin White SW

#### MATERIAL

Steel, Opal Glass