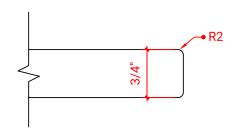

# M048S



# **BASE CABINET DIMENSIONS**

48" W x 21.5" D x 34.5" H

# **FEATURES**

- Solid wood frame & plywood panels
- Dovetail drawers and joints
- Soft closing doors & drawers

## HARDWARE FINISHES



## **AVAILABLE COLORS**



#### **FRONT VIEW**



# SIDE VIEW



# **PLAN VIEW**





## **OVERALL DIMENSIONS**

49" W x 22" D x 0.75" H

## **COUNTERTOP OPTIONS**



Carrara Marble CW2-049S-OVL-CT

## **FEATURES**

- Solid countertop with mitered edges & seams
- Undermount white oval sink
- Pre-drilled for 8" widespread faucet

#### **INCLUDED**

- Countertop
- Matching Backsplash
- Oval Sink

#### COUNTERTOP PLAN VIEW



#### **EDGE SIDE VIEW**



#### THREE DIMENSIONAL COUNTERTOP VIEW