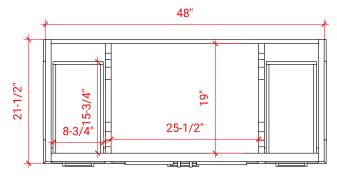

# M048S



# **BASE CABINET DIMENSIONS**

48" W x 21.5" D x 34.5" H

# **FEATURES**

- Solid wood frame & plywood panels
- Dovetail drawers and joints
- Soft closing doors & drawers

## HARDWARE FINISHES



## **AVAILABLE COLORS**



#### **FRONT VIEW**



# SIDE VIEW



# **PLAN VIEW**





## **OVERALL DIMENSIONS**

49" W x 22" D x 0.75" H

## **COUNTERTOP OPTIONS**



Carrara Marble CW2-049S-OVL-CT

## **FEATURES**

- Solid countertop with mitered edges & seams
- Undermount white oval sink
- Pre-drilled for 8" widespread faucet

#### **INCLUDED**

- Countertop
- Matching Backsplash
- Oval Sink

#### COUNTERTOP PLAN VIEW



#### **EDGE SIDE VIEW**



#### THREE DIMENSIONAL COUNTERTOP VIEW