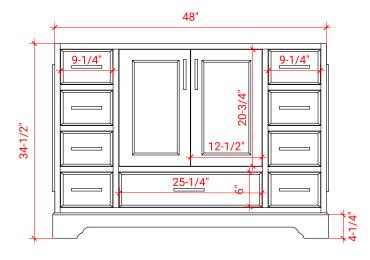

# **BASE CABINET DIMENSIONS**

48" W x 21.5" D x 34.5" H

#### **FRONT VIEW**

# SIDE VIEW

# **PLAN VIEW**