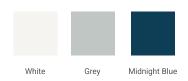

# M048S



# **BASE CABINET DIMENSIONS**

48" W x 21.5" D x 34.5" H

# **FEATURES**

- Solid wood frame & plywood panels
- Dovetail drawers and joints
- Soft closing doors & drawers

## HARDWARE FINISHES



## **AVAILABLE COLORS**



#### **FRONT VIEW**



# SIDE VIEW



# **PLAN VIEW**





## **OVERALL DIMENSIONS**

49" W x 22" D x 0.75" H

## **COUNTERTOP OPTIONS**



Carrara Marble CW2-049S-OVL-CT

## **FEATURES**

- Solid countertop with mitered edges & seams
- Undermount white oval sink
- Pre-drilled for 8" widespread faucet

#### **INCLUDED**

- Countertop
- Matching Backsplash
- Oval Sink

#### COUNTERTOP PLAN VIEW



#### **EDGE SIDE VIEW**



#### THREE DIMENSIONAL COUNTERTOP VIEW