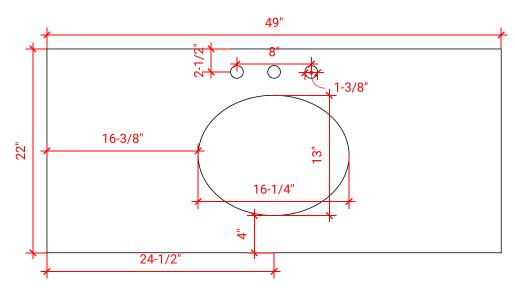

## **OVERALL DIMENSIONS**

49" W x 22" D x 0.75" H

## **COUNTERTOP OPTIONS**

Carrara Marble CW2-049S-OVL-CT

## **FEATURES**

- Solid countertop with mitered edges & seams
- Undermount white oval sink
- Pre-drilled for 8" widespread faucet

#### **INCLUDED**

- Countertop
- Matching Backsplash
- Oval Sink

#### COUNTERTOP PLAN VIEW