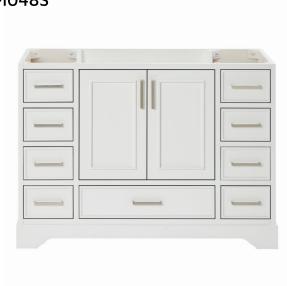

# M048S

# **BASE CABINET DIMENSIONS**

48" W x 21.5" D x 34.5" H

# **FEATURES**

- Solid wood frame & plywood panels
- Dovetail drawers and joints
- Soft closing doors & drawers