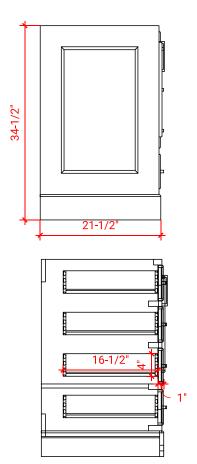

# **BASE CABINET DIMENSIONS**

48" W x 21.5" D x 34.5" H

#### **FRONT VIEW**

# SIDE VIEW