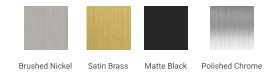

# M048S



# **BASE CABINET DIMENSIONS**

48" W x 21.5" D x 34.5" H

# **FEATURES**

- Solid wood frame & plywood panels
- Dovetail drawers and joints
- Soft closing doors & drawers

## HARDWARE FINISHES



## **AVAILABLE COLORS**



#### **FRONT VIEW**



# SIDE VIEW



# **PLAN VIEW**





## **OVERALL DIMENSIONS**

49" W x 22" D x 0.75" H

## **COUNTERTOP OPTIONS**



Carrara Marble CW2-049S-OVL-CT

## **FEATURES**

- Solid countertop with mitered edges & seams
- Undermount white oval sink
- Pre-drilled for 8" widespread faucet

#### **INCLUDED**

- Countertop
- Matching Backsplash
- Oval Sink

#### COUNTERTOP PLAN VIEW



#### **EDGE SIDE VIEW**



#### THREE DIMENSIONAL COUNTERTOP VIEW