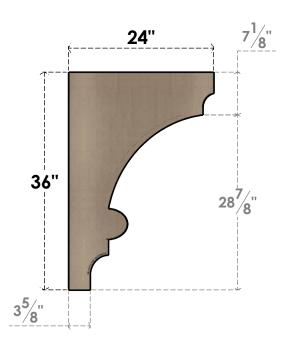

## ITEM NUMBER: CORU12X24X36DIARCPR

12"W X 24"D X 36"H SERIES 2 CLASSIC DIANE ROUGH CEDAR TIMBERTHANE FAUX WOOD CORBEL, PRIMED

## SIDE PROFILE