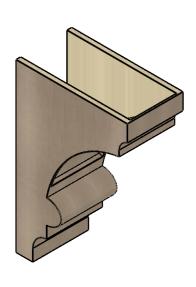

## ITEM NUMBER: CORU12X24X36DIARCPR

12"W X 24"D X 36"H SERIES 2 CLASSIC DIANE ROUGH CEDAR TIMBERTHANE FAUX WOOD CORBEL, PRIMED

## **ISOMETRIC**

**EKENA MILLWORK** 2300 WEST MAIN ST. CLARKSVILLE, TX 75426 TOLL FREE: 866-607-0453 WWW.EKENAMILLWORK.COM

GENERATED DATE: 01/28/2023

1. INSTALLATION TO BE COMPLETED IN ACCORDANCE WITH MANUFACTURER'S SPECIFICATIONS.
2. DRAWING MAY NOT BE TO SCALE
3. THIS DRAWING IS INTENDED FOR DESIGN AND PLANNING PURPOSES ONLY.
4. ALL INFORMATION CONTAINED HEREIN WAS CURRENT AT THE TIME OF DEVELOPMENT BUT MUST BE REVIEWED AND APPROVED BY THE PRODUCT MANUFACTURER TO BE CONSIDERED ACCURATE.