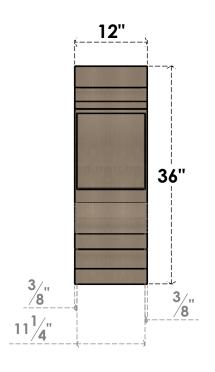

## ITEM NUMBER: CORU12X24X36DIARCPR

12"W X 24"D X 36"H SERIES 2 CLASSIC DIANE ROUGH CEDAR TIMBERTHANE FAUX WOOD CORBEL, PRIMED

## **FRONT PROFILE**