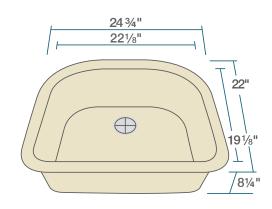

#### R3-1005-ECRU

**D-Bowl Sink** 

Flange UPC: 841412141833

Standard Strainer UPC: 841412129985

### **FEATURES**

- · Undermount Installation
- 33" Minimum Cabinet Size
- 80% Quartz 20% Acrylic
- Heat Resistant up to 550°
- Anti-bacterial Surface
- Stain Resistant

- Scratch Resistant
- Multiple Colors Available
- Cutout Template
- · Installation Hardware Included
- cUPC Certified
- Limited Lifetime Warranty

### **ACCESSORIES**





# **GRANITE QUARTZ**

Our granite quartz sinks are made with 80% Quartz and 20% Acrylic, with a non-porous finish that prevents the growth of bacteria. They are extremely scratch resistant, can withstand temperatures up to 550 Degrees, and are unaffected by household acids and cleaners. They are also completely stain resistant.

# **DIMENSIONS**



www.renesinks.com 872.241.0016 sales@renesinks.com