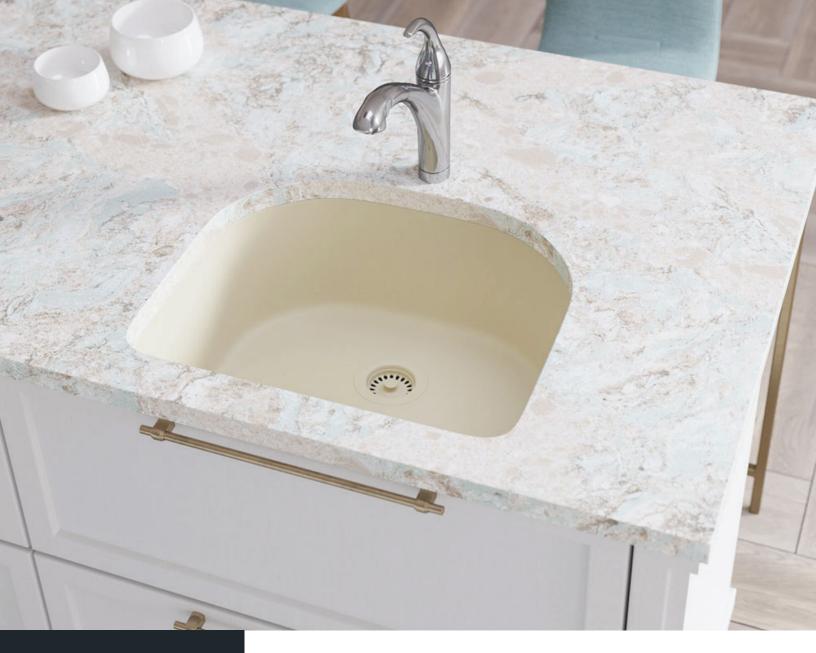

#### R3-1005-ECRU

**D-Bowl Sink** 

Flange UPC: 841412141833

Standard Strainer UPC: 841412129985

### **FEATURES**

- · Undermount Installation
- 33" Minimum Cabinet Size
- 80% Quartz 20% Acrylic
- Heat Resistant up to 550°
- Anti-bacterial Surface
- Stain Resistant

- Scratch Resistant
- Multiple Colors Available
- Cutout Template
- · Installation Hardware Included
- cUPC Certified
- Limited Lifetime Warranty

# **GRANITE QUARTZ**

Our granite quartz sinks are made with 80% Quartz and 20% Acrylic, with a non-porous finish that prevents the growth of bacteria. They are extremely scratch resistant, can withstand temperatures up to 550 Degrees, and are unaffected by household acids and cleaners. They are also completely stain resistant.