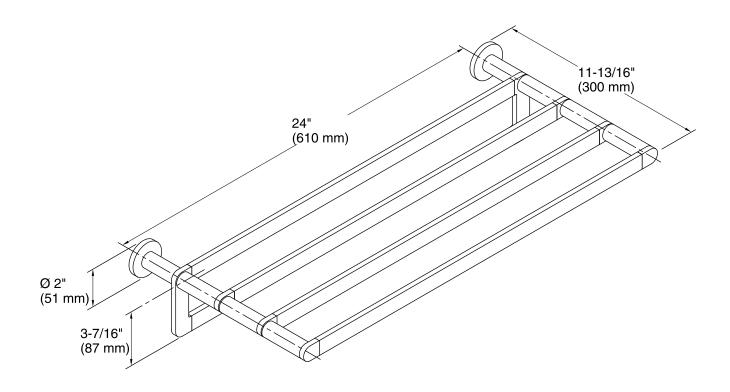

Composed® Hotelier K-73157

#### **Features**

- Spacious upper shelf with towel bar below provides additional storage in bathroom space.
- Premium metal construction for durability.
- KOHLER finishes resist corrosion and tarnish.
- Coordinates with faucets and accessories in the Composed collection.

## Installation

Installation template included.



# Codes/Standards

None Applicable

# **KOHLER® Faucet Lifetime Limited Warranty**

See website for detailed warranty information.

#### Available Colors/Finishes

Color tiles intended for reference only.

| Color | Code | Description     |
|-------|------|-----------------|
|       | СР   | Polished Chrome |
|       | TT   | Titanium        |





# **Composed®**

Hotelier K-73157



## **Technical Information**

All product dimensions are nominal.

#### **Notes**

Install this product according to the installation guide.