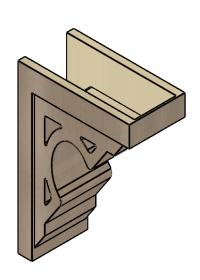

## ITEM NUMBER: CORU12X24X36SHERCPR

12"W X 24"D X 36"H SERIES 2 CLASSIC SHERIDAN ROUGH CEDAR TIMBERTHANE FAUX WOOD CORBEL, PRIMED

## **ISOMETRIC**

GENERATED DATE: 01/28/2023

**EKENA MILLWORK** 2300 WEST MAIN ST. CLARKSVILLE, TX 75426 TOLL FREE: 866-607-0453 WWW.EKENAMILLWORK.COM

1. INSTALLATION TO BE COMPLETED IN ACCORDANCE WITH MANUFACTURER'S SPECIFICATIONS.
2. DRAWING MAY NOT BE TO SCALE
3. THIS DRAWING IS INTENDED FOR DESIGN AND PLANNING PURPOSES ONLY.
4. ALL INFORMATION CONTAINED HEREIN WAS CURRENT AT THE TIME OF DEVELOPMENT BUT MUST BE REVIEWED AND APPROVED BY THE PRODUCT MANUFACTURER TO BE CONSIDERED ACCURATE.