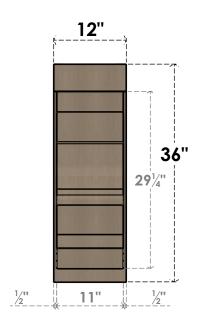

## ITEM NUMBER: CORU12X24X36SHERCPR

12"W X 24"D X 36"H SERIES 2 CLASSIC SHERIDAN ROUGH CEDAR TIMBERTHANE FAUX WOOD CORBEL, PRIMED

## **FRONT PROFILE**