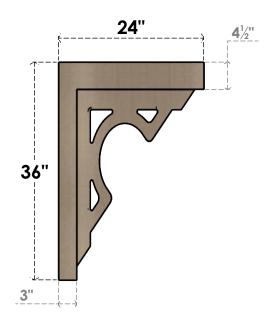

## ITEM NUMBER: CORU12X24X36SHERCPR

12"W X 24"D X 36"H SERIES 2 CLASSIC SHERIDAN ROUGH CEDAR TIMBERTHANE FAUX WOOD CORBEL, PRIMED

## **SIDE PROFILE**