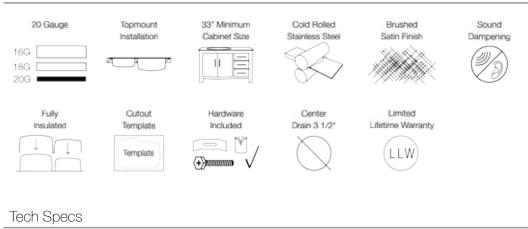

#### Features

- -- Heavy 20 Gauge Steel
- -- Brushed Satin Finish
- -- Thick Sound Dampener Rubber Pad
- -- Fully Insulated
- -- Cardboard Cutout Template Included
- -- Hardware Included
- -- Center Drain 3 1/2" (89mm) Drain Opening
- -- Lifetime Warranty