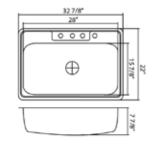

ssinks.com

### Topmount Single Bowl Stainless Steel

oblaris sinks

We are proud to introduce a new line of stainless steel kitchen sinks made in the USA. This new collection of kitchen sinks is made from 300-series stainless steel. Stainless steel sinks have remained the most popular choice in kitchens for decades. The brushed finish of our sinks is preferred over our competitors for its ability to hide small scratches that can occur over time. We warranty all sinks to last the lifetime of your home.

# PT0301US



#### Features



- -- Heavy 20 Gauge Steel
- -- Brushed Satin Finish
- -- Thick Sound Dampener Rubber Pad
- -- Fully Insulated
- -- Cardboard Cutout Template Included
- -- Hardware Included
- -- Center Drain 3 1/2" (89mm) Drain Opening
- -- Lifetime Warranty

#### Dimensions



#### Accessories