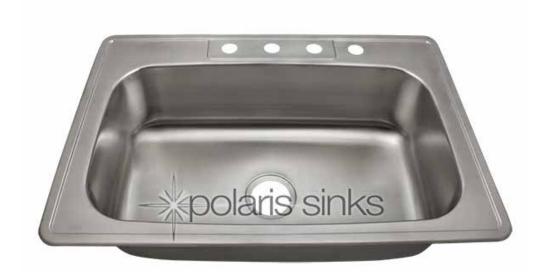

### Topmount Single Bowl Stainless Steel

oblaris sinks

We are proud to introduce a new line of stainless steel kitchen sinks made in the USA. This new collection of kitchen sinks is made from 300-series stainless steel. Stainless steel sinks have remained the most popular choice in kitchens for decades. The brushed finish of our sinks is preferred over our competitors for its ability to hide small scratches that can occur over time. We warranty all sinks to last the lifetime of your home.

# PT0301US

#### Features

- -- Heavy 20 Gauge Steel
- -- Brushed Satin Finish
- -- Thick Sound Dampener Rubber Pad
- -- Fully Insulated
- -- Cardboard Cutout Template Included
- -- Hardware Included
- -- Center Drain 3 1/2" (89mm) Drain Opening
- -- Lifetime Warranty