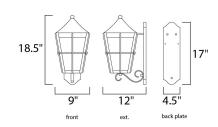

# **MEASUREMENTS**

**DIMENSION** : 9" W x 18.5" H x 12" Ext **BACK PLATE** : 4.5" W x 17" H x 8" HCO

HANGING WEIGHT : 3.25 lb