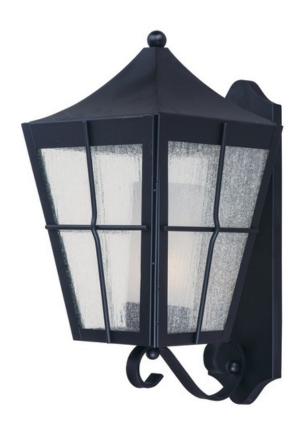

# PRODUCT DESCRIPTION

The Revere Outdoor Collection gives you the ability to pierce the darkness, adding both function and form to your home. Embracing Colonial style, the Revere's dark finish mixed with a seedy glass, is sure to add curb appeal to any exterior space.

## **GLASS**

Seedy and Frosted CDFT