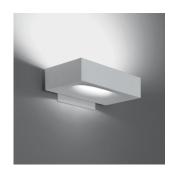

#### Design By

Pio & Tito Toso

#### Collection

Design

# Materials =

• Body in die-cast aluminum

### Dimensions —

9" 22.8 cm