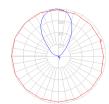

## Light distribution -

Indirect

Red = Max Cd. Through Vertical plane Blue = Max Cd. Through Horizontal plane