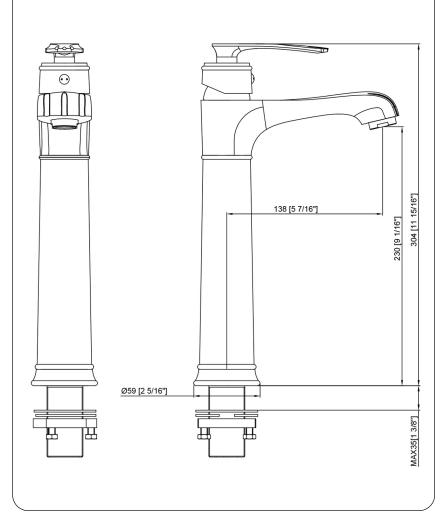

#### GF-163CH RANSOM Single Lever Vessel Faucet

Requested By: \_\_\_\_\_

Specific Features: \_\_\_\_\_

## STANDARD SPECIFICATIONS:

- Vessel faucet with chrome finish
- Single handle control
- Solid brass construction
- High pressure ceramic cartridge
- Single hole deck mount installation
- 1.5-inch diameter hole required
- cUPC and AB1953 low lead compliant
- NSF 61 and NSF 372 certified
- ADA compliant