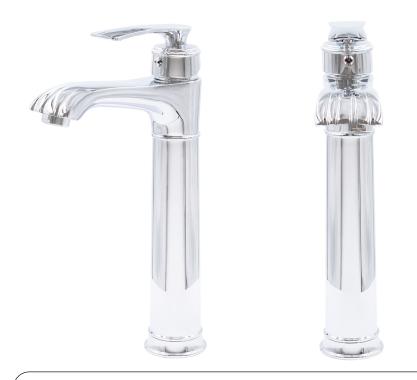

#### GF-163CH RANSOM Single Lever Vessel Faucet

Requested By: \_\_\_\_\_

Specific Features: \_\_\_\_\_

## STANDARD SPECIFICATIONS:

- Vessel faucet with chrome finish
- Single handle control
- Solid brass construction
- High pressure ceramic cartridge
- Single hole deck mount installation
- 1.5-inch diameter hole required
- cUPC and AB1953 low lead compliant
- NSF 61 and NSF 372 certified
- ADA compliant