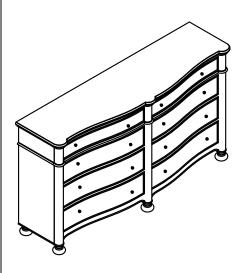

# PARTS LIST / LISTE DES PIÈCES / LISTA DE PIEZAS

ITEM NO. / ARTICLE NO. / ARTICULO NO: P349100

DESCRIPTION/LA DESCRIPCION/DESCRIPCIÓN : 8 Drawer Dresser-Commode à tiroirs-Tocador con cajones

## ASSEMBLY INSTRUCTIONS/ NOTICE DE MONTAGE/ INSTRUCCIONES DE MONTAJE

ITEM NO. / ARTICLE NO. / ARTICULO NO: P349100

DESCRIPTION/LA DESCRIPCION/DESCRIPCIÓN :8 Drawer Dresser-Commode à tiroirs-Tocador con cajones

# DESCRIPTION/LA DESCRIPCION/DESCRIPCIÓN 8 Drawer Dresser-Commode à tiroirs-Tocador con cajones