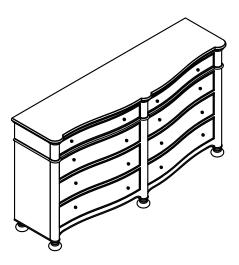

# PARTS LIST / LISTE DES PIÈCES / LISTA DE PIEZAS

ITEM NO. / ARTICLE NO. / ARTICULO NO: P349100

DESCRIPTION/LA DESCRIPCION/DESCRIPCIÓN : 8 Drawer Dresser-Commode à tiroirs-Tocador con cajones

## ASSEMBLY INSTRUCTIONS/ NOTICE DE MONTAGE/ INSTRUCCIONES DE MONTAJE

ITEM NO. / ARTICLE NO. / ARTICULO NO: P349100

DESCRIPTION/LA DESCRIPCION/DESCRIPCIÓN :8 Drawer Dresser-Commode à tiroirs-Tocador con cajones

# DESCRIPTION/LA DESCRIPCION/DESCRIPCIÓN 8 Drawer Dresser-Commode à tiroirs-Tocador con cajones