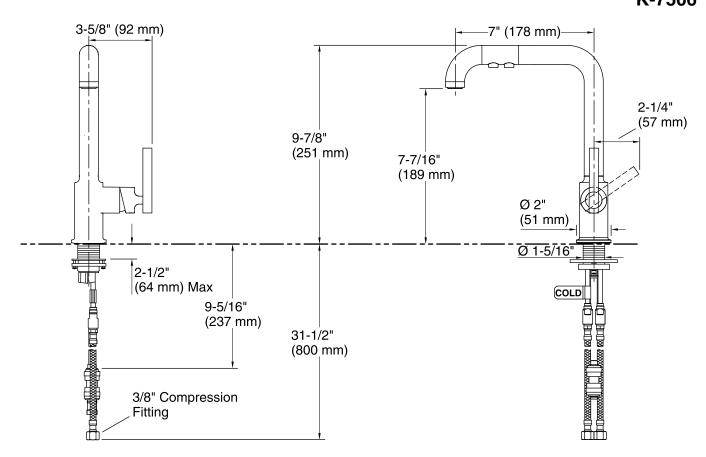

#### **Technical Information**

All product dimensions are nominal.

Faucet:

Flow rate: 1.5 gal/min (5.7 l/min)
Pressure: 60 psi (4.1 bar)

#### Installation

- For single-hole installation.
- Flexible supply lines simplify installation.