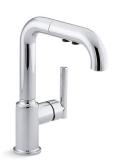

#### Pull-Out Kitchen Sink Faucet K-7506

#### **Features**

- Three-function pull-out sprayhead with touch-control allows you to switch between spray, laminar flow, and pause.
- Ceramic disc valves exceed industry longevity standards, ensuring durable performance for life.
- ProMotion® technology's light, quiet braided hose and swiveling ball joint make the pull-down sprayhead easier and more comfortable to use.
- MasterClean<sup>™</sup> sprayface features an easy-to-clean surface that withstands mineral buildup.
- High-arch gooseneck spout and 360-degree spout rotation offer superior clearance for filling pots and cleaning.
- Single lever handle is simple to use and makes adjusting water temperature easy.
- Temperature memory allows faucet to be turned on and off at the temperature set during prior usage.
- 1.5 gal/min (5.7 l/min) maximum flow rate [max at 60 psi (4.14 bar)]

# Purist® Pull-Out Kitchen Sink Faucet K-7506