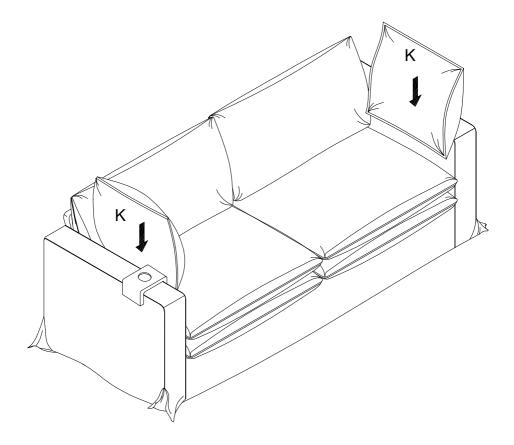

#### HARDWARE SPARE LIST

F

If necessary, iron the fabric cover with a steam iron to loosen wrinkles. After unpacking all components, allow 48 hours for the compressed foam or polyester pillow fill to spring back. Blowing with a hair dryer or patting the mat with your hands will speed up the process.