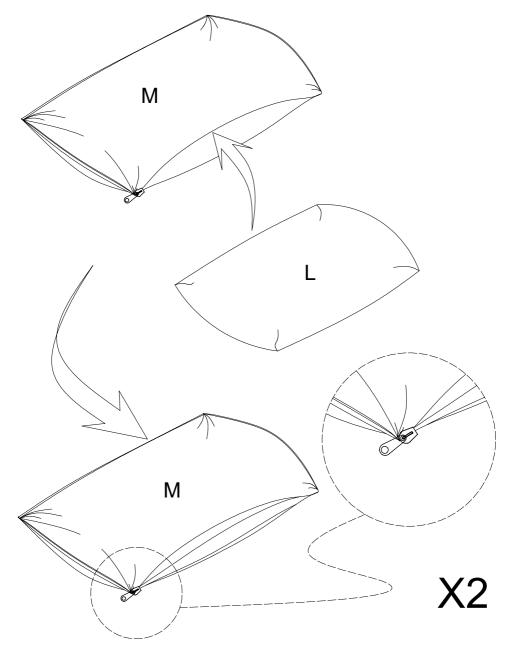

#### HARDWARE SPARE LIST

F

If necessary, iron the fabric cover with a steam iron to loosen wrinkles. After unpacking all components, allow 48 hours for the compressed foam or polyester pillow fill to spring back. Blowing with a hair dryer or patting the mat with your hands will speed up the process.