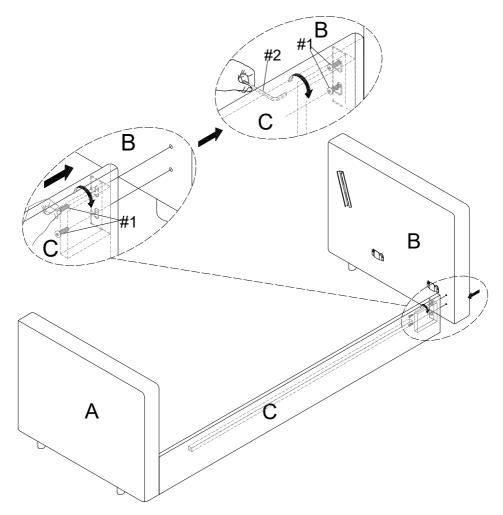

## PARTS LIST

## HARDWARE LIST

| #1 | x4 |
|----|----|
| Î  |    |

# **TOOL LIST**