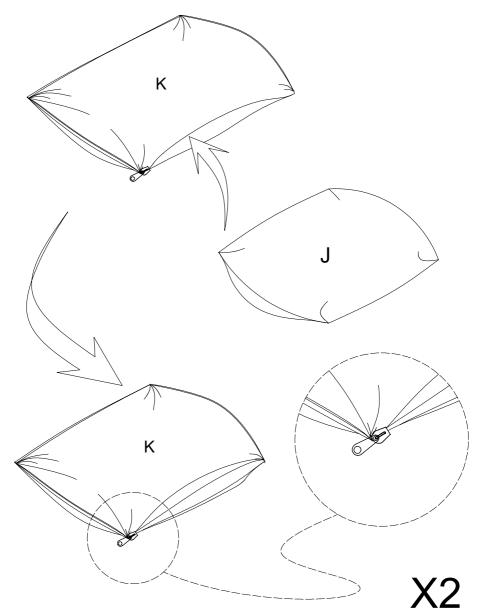

#### HARDWARE SPARE LIST

F

If necessary, iron the fabric cover with a steam iron to loosen wrinkles. After unpacking all components, allow 48 hours for the compressed foam or polyester pillow fill to spring back. Blowing with a hair dryer or patting the mat with your hands will speed up the process.