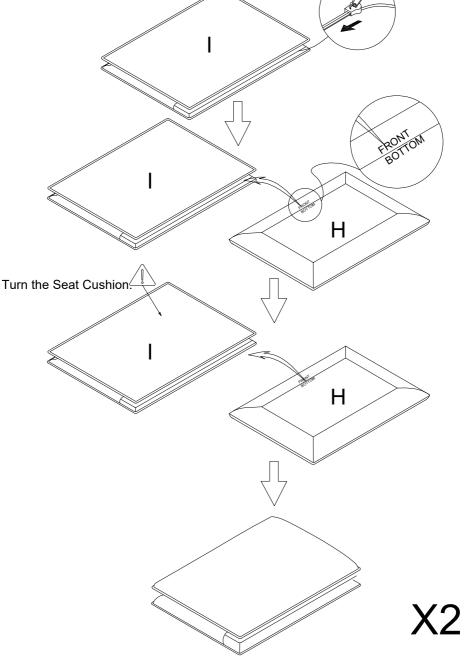

#### HARDWARE SPARE LIST

F

If necessary, iron the fabric cover with a steam iron to loosen wrinkles. After unpacking all components, allow 48 hours for the compressed foam or polyester pillow fill to spring back. Blowing with a hair dryer or patting the mat with your hands will speed up the process.