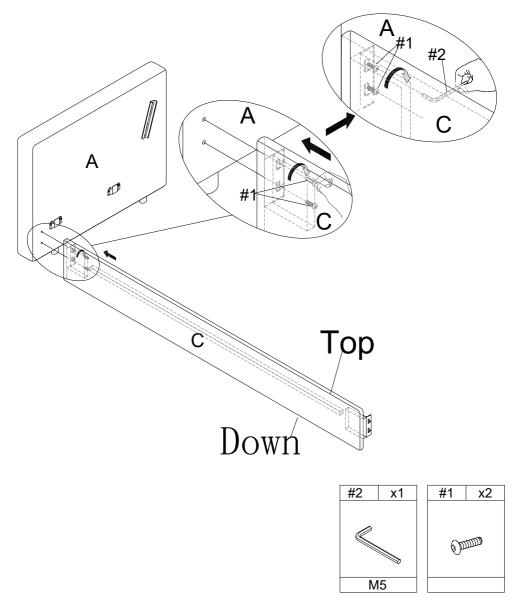

## PARTS LIST

## HARDWARE LIST

| #1 | x4 |
|----|----|
| Î  |    |

# **TOOL LIST**