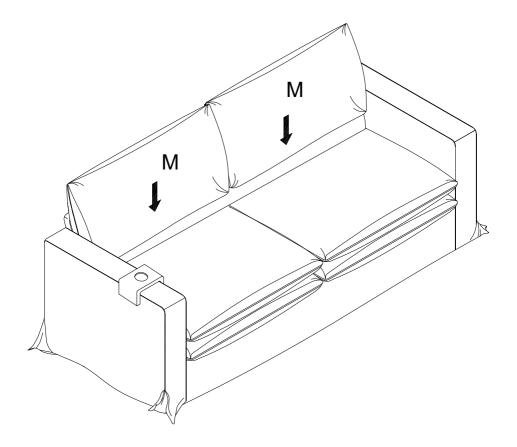

#### HARDWARE SPARE LIST

F

If necessary, iron the fabric cover with a steam iron to loosen wrinkles. After unpacking all components, allow 48 hours for the compressed foam or polyester pillow fill to spring back. Blowing with a hair dryer or patting the mat with your hands will speed up the process.