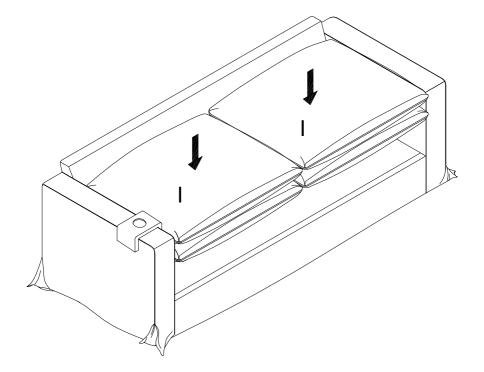

#### HARDWARE SPARE LIST

F

If necessary, iron the fabric cover with a steam iron to loosen wrinkles. After unpacking all components, allow 48 hours for the compressed foam or polyester pillow fill to spring back. Blowing with a hair dryer or patting the mat with your hands will speed up the process.