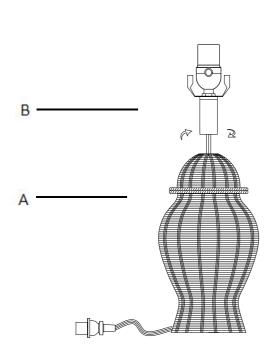

### **NOTICE& IMPORTANT SAFETY INSTRUCTIONS**

- \* Please make sure that you have all parts indicated before you begin assembly of this item
- \* This item should be assembled on a soft surface to prevent scratching the finish during assembly
- \* To reduce the risk of fire, electrical shock or injury to persons or property, please follow the guideline below for safe use and installation
- \*The external flexible cable or cord of this lamp cannot be replaced;

If the cord is damaged, the lamp shall be destroyed

\*\*This portable lamp has a polarized plug (one blade is wider than the other) as a safety feature to reduce the risk of electric shock. this plug will fit in a polarized outlet only one way. if the plug does not fit fully in the outlet, reverse the plug, if it still does not fit, contact a qualified electrician. Never use with an extension cord unless the plug can be fully inserted. do not attempt to disgard this safety feature.