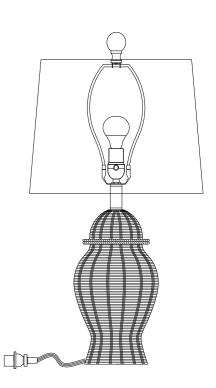

# **Part List and Hardware List**

| PIECE | DESCRIPTION | PICTURE | QUANTITY | PIECE | DESCRIPTION | PICTURE | QUANTITY |
|-------|-------------|---------|----------|-------|-------------|---------|----------|
| А     | Lamp base   |         | 1X       | E     | Harp        |         | 1X       |
| В     | Neck        |         | 1X       | F     | Shade       |         | 1X       |
| С     | Saddle      |         | 1X       | G     | Finial      | P       | 1X       |
| D     | Socket      |         | 1X       | Н     | Bulb        |         | 1X       |

# PLEASE USE ON/OFF TYPE"A" BULB MAX 40-WATT OR CFL BULB MAX 13-WATT OR LED BULB MAX 9-WATT THERE IS LED 4-WATT BULB IN THE BOX

Step2
Insert the Harp (E) into the Saddle (C).
Put the shade(F) on the Harp(E), then tighten the Finial (G)into the Harp (E)
Insert the bulb(H) into the socket(D).