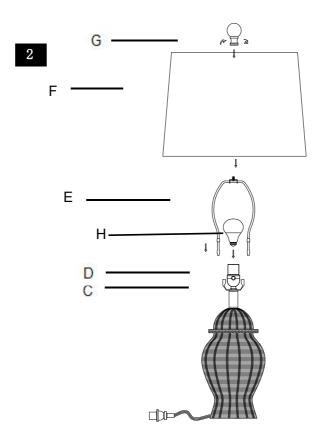

# **Part List and Hardware List**

| PIECE | DESCRIPTION | PICTURE | QUANTITY | PIECE | DESCRIPTION | PICTURE | QUANTITY |
|-------|-------------|---------|----------|-------|-------------|---------|----------|
| А     | Lamp base   |         | 1X       | E     | Harp        |         | 1X       |
| В     | Neck        |         | 1X       | F     | Shade       |         | 1X       |
| С     | Saddle      |         | 1X       | G     | Finial      | P       | 1X       |
| D     | Socket      |         | 1X       | Н     | Bulb        |         | 1X       |

# PLEASE USE ON/OFF TYPE"A" BULB MAX 40-WATT OR CFL BULB MAX 13-WATT OR LED BULB MAX 9-WATT THERE IS LED 4-WATT BULB IN THE BOX

Step2
Insert the Harp (E) into the Saddle (C).
Put the shade(F) on the Harp(E), then tighten the Finial (G)into the Harp (E)
Insert the bulb(H) into the socket(D).