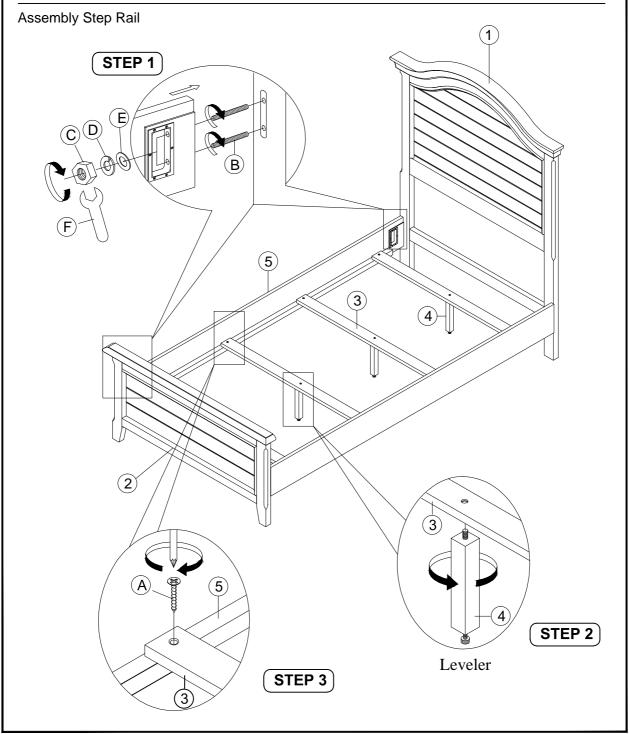

| PART LIST |                                     |       |
|-----------|-------------------------------------|-------|
| No.       | Descriptions                        | Qty.  |
| 1         | Panel Headboard (Packed separately) | 1 Pc  |
| 2         | Footboard (Packed separately)       | 1 Pc  |
| 3         | Slats (Packed inside FB)            | 4 Pcs |
| 4         | Slat support (Packed inside FB)     | 4 Pcs |
| (5)       | Panel Bed Rail (Packed separately)  | 2 Pcs |

| FOOTBOARD HARDWARE LIST |                               |                                         |       |  |
|-------------------------|-------------------------------|-----------------------------------------|-------|--|
| A                       | Screw M4 x 32mm               | <b>(g)</b>                              | 8 Pcs |  |
| BED RAILS HARDWARE LIST |                               |                                         |       |  |
| B                       | Hanger Bolt Ø5/16" x 89mm     | 011111111111111111111111111111111111111 | 8 Pcs |  |
| 0                       | Hexagon Nut Ø5/16"            | 9                                       | 8 Pcs |  |
| (0)                     | Spring Washer Ø5/16"          |                                         | 8 Pcs |  |
| Œ                       | Flat Washer Ø5/16" x14mm x2mm | 0                                       | 8 Pcs |  |
| Ē                       | Wrench 12mm                   | R                                       | 1 Pc  |  |