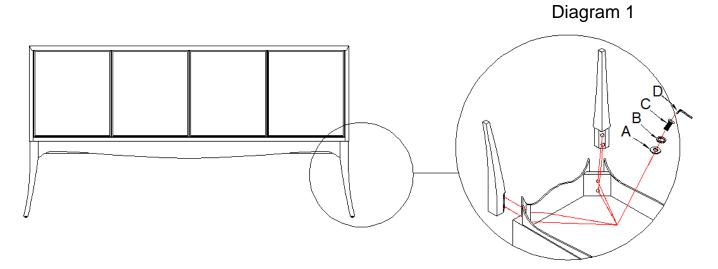

## \*\* Please make sure you have all parts indicated below prior to assembly. This unit is heavy and can best be assembled with the help of two or more people.

| NO. | HARDWARE LIST |                | Q'TY |
|-----|---------------|----------------|------|
| Α   | 0             | FLAT WASHER    | 8    |
| В   | 0             | LOCK WASHER    | 8    |
| С   |               | 5/16*50mm BOLT | 8    |
| D   | <u></u>       | ALLEN WRENCH   | 1    |

## Assembly steps:

- 1. Place credenza top upside down on a soft surface to prevent it from being scratched.
- Follow numbers on legs and corner blocks. Attach legs to credenza by using flat washers (A), lock washers (B) and bolts (C), secure by turning with allen wrench (D) in a clockwise direction. (See Diagram 1)
- 3. Turn credenza upright.