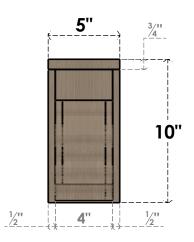

## ITEM NUMBER: CORU05X15X10HLDRCPR

5"W X 15"D X 10"H SERIES 3 CLASSIC HIGHLAND ROUGH CEDAR TIMBERTHANE FAUX WOOD CORBEL, PRIMED

## SIDE PROFILE

FRONT PROFILE

**ISOMETRIC** 

GENERATED DATE: 01/28/2023

**EKENA MILLWORK** 2300 WEST MAIN ST. CLARKSVILLE, TX 75426 TOLL FREE: 866-607-0453 WWW.EKENAMILLWORK.COM

1. INSTALLATION TO BE COMPLETED IN ACCORDANCE WITH MANUFACTURER'S SPECIFICATIONS.
2. DRAWING MAY NOT BE TO SCALE
3. THIS DRAWING IS INTENDED FOR DESIGN AND PLANNING PURPOSES ONLY.
4. ALL INFORMATION CONTAINED HEREIN WAS CURRENT AT THE TIME OF DEVELOPMENT BUT MUST BE REVIEWED AND APPROVED BY THE PRODUCT MANUFACTURER TO BE CONSIDERED ACCURATE.