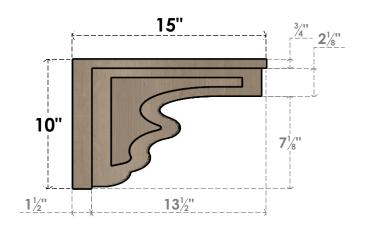

## ITEM NUMBER: CORU05X15X10HLDRCPR

5"W X 15"D X 10"H SERIES 3 CLASSIC HIGHLAND ROUGH CEDAR TIMBERTHANE FAUX WOOD CORBEL, PRIMED

## SIDE PROFILE

FRONT PROFILE

**ISOMETRIC** 

GENERATED DATE: 01/28/2023

**EKENA MILLWORK** 2300 WEST MAIN ST. CLARKSVILLE, TX 75426 TOLL FREE: 866-607-0453 WWW.EKENAMILLWORK.COM

1. INSTALLATION TO BE COMPLETED IN ACCORDANCE WITH MANUFACTURER'S SPECIFICATIONS.
2. DRAWING MAY NOT BE TO SCALE
3. THIS DRAWING IS INTENDED FOR DESIGN AND PLANNING PURPOSES ONLY.
4. ALL INFORMATION CONTAINED HEREIN WAS CURRENT AT THE TIME OF DEVELOPMENT BUT MUST BE REVIEWED AND APPROVED BY THE PRODUCT MANUFACTURER TO BE CONSIDERED ACCURATE.