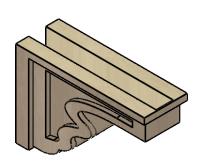

## ITEM NUMBER: CORU05X15X10HLDRCPR

5"W X 15"D X 10"H SERIES 3 CLASSIC HIGHLAND ROUGH CEDAR TIMBERTHANE FAUX WOOD CORBEL, PRIMED

## SIDE PROFILE

FRONT PROFILE

**ISOMETRIC** 

GENERATED DATE: 01/28/2023

**EKENA MILLWORK** 2300 WEST MAIN ST. CLARKSVILLE, TX 75426 TOLL FREE: 866-607-0453 WWW.EKENAMILLWORK.COM

1. INSTALLATION TO BE COMPLETED IN ACCORDANCE WITH MANUFACTURER'S SPECIFICATIONS.
2. DRAWING MAY NOT BE TO SCALE
3. THIS DRAWING IS INTENDED FOR DESIGN AND PLANNING PURPOSES ONLY.
4. ALL INFORMATION CONTAINED HEREIN WAS CURRENT AT THE TIME OF DEVELOPMENT BUT MUST BE REVIEWED AND APPROVED BY THE PRODUCT MANUFACTURER TO BE CONSIDERED ACCURATE.