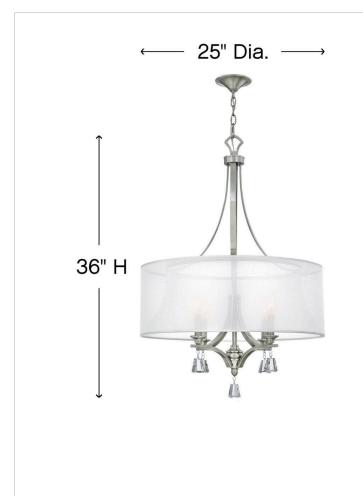

# DIMENSIONSWIDTH:25"HEIGHT:36"WEIGHT:8lb

| LIGHT SOURCE  |             |
|---------------|-------------|
| LIGHT SOURCE: | Socket      |
| WATTAGE:      | 4-60w Cand. |
| VOLTAGE:      | 120v        |