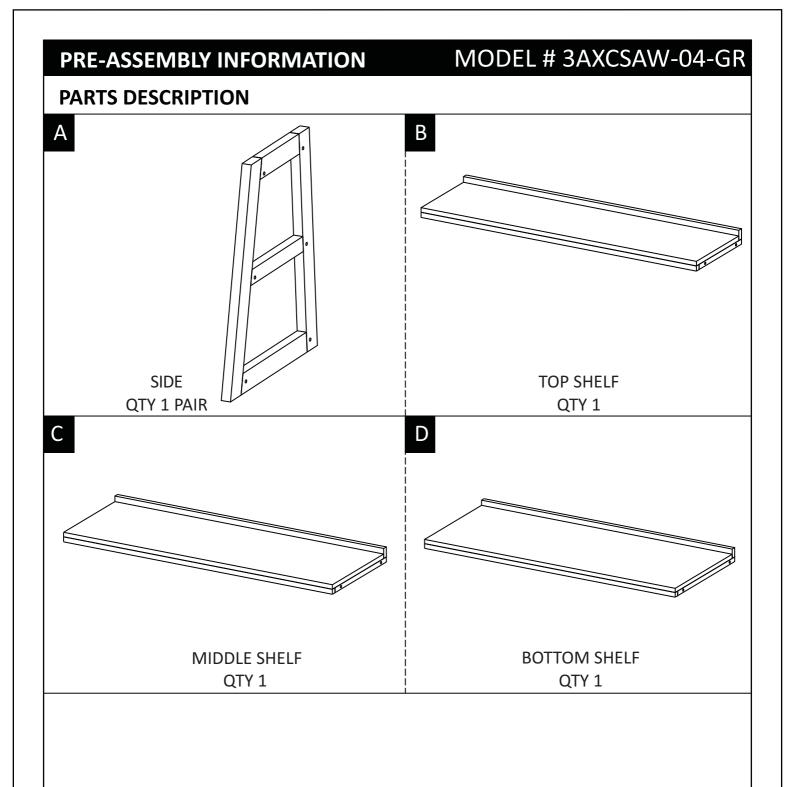

# PRE-ASSEMBLY INFORMATION

## MODEL # 3AXCSAW-04-GR

#### STEP 1

- 1. Attach Shelves B, C, D to Side A using six Allen Key Bolts 1 (two Allen Key Bolts on each Shelf ).
- 2. Use Allen Key 2 to tighten screws. Do not over-tighten.
- 3. Repeat on the opposite side.