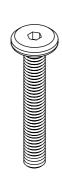

#### HARDWARE DESCRIPTION

1

ALLEN KEY BOLT M6 X 30 mm QTY 12 2

ALLEN KEY QTY 1

Required - Phillips Screwdriver

Not Included

**NEED HELP?** For help with assembly or if you are missing a part, Please call customer service at 1-866-518-0120 ext. 262 (9 am to 4 pm EST)