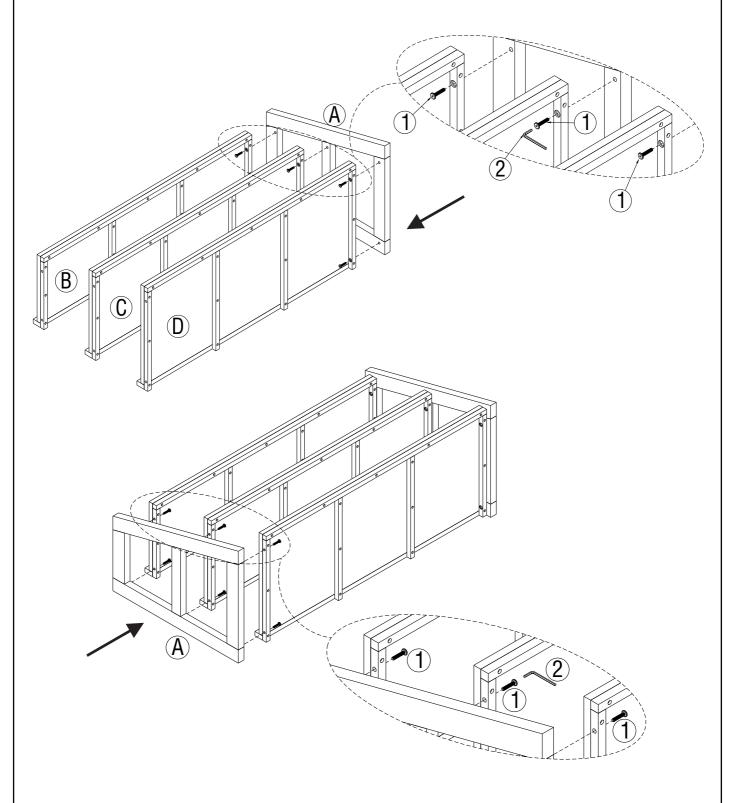

#### STEP 1

- 1. Attach Shelves B, C, D to Side A using six Allen Key Bolts 1 (two Allen Key Bolts on each Shelf ).
- 2. Use Allen Key 2 to tighten screws. Do not over-tighten.
- 3. Repeat on the opposite side.