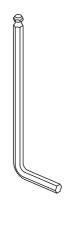

#### HARDWARE DESCRIPTION

1

ALLEN KEY BOLT M6 X 30 mm QTY 12 2

ALLEN KEY QTY 1

Required - Phillips Screwdriver

Not Included

**NEED HELP?** For help with assembly or if you are missing a part, Please call customer service at 1-866-518-0120 ext. 262 (9 am to 4 pm EST)