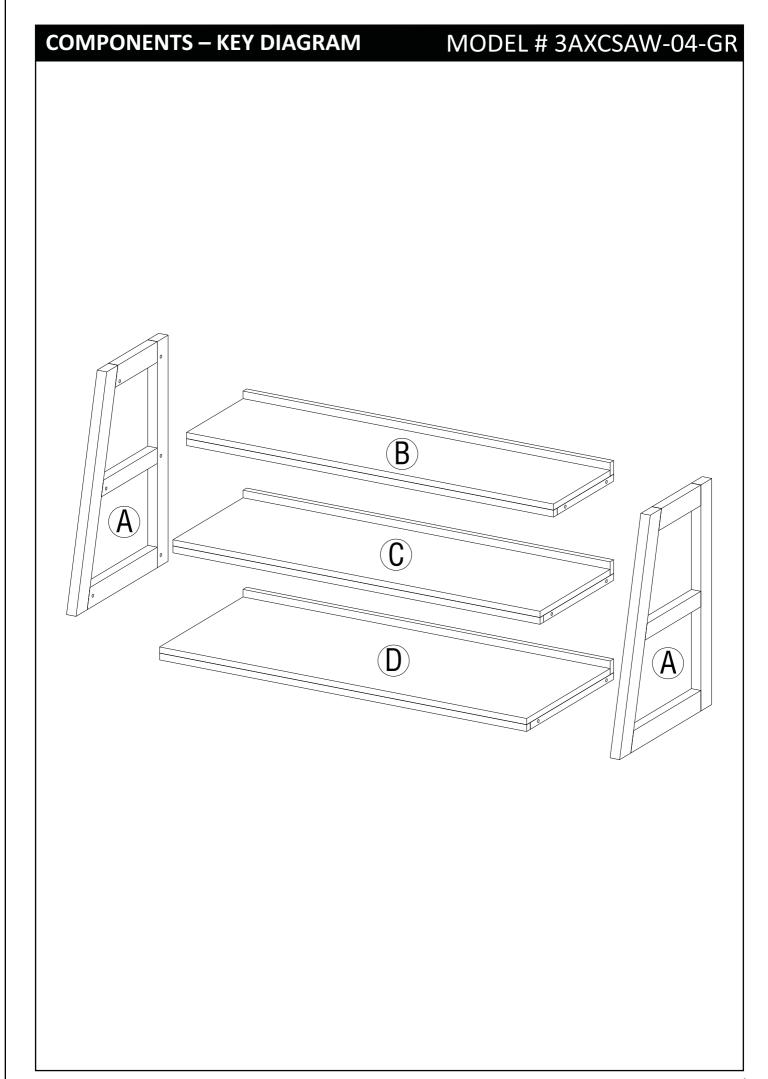

e ammonia-based cleaning products, as they will damage the finish.

Do not leave liquids or damp cloths on this furniture.

To avoid dulling of the finish, do not place furniture in direct sunlight.

Please inspect and tighten all screws or bolts on a regular basis to ensure proper performance and safety of your item.



**NEED HELP?**For help with assembly or if you are missing a part, Please call customer service at 1-866-518-0120 ext. 262 (9 am to 4 pm EST)

# PRE-ASSEMBLY INFORMATION

## MODEL # 3AXCSAW-04-GR

#### HARDWARE DESCRIPTION

1



ALLEN KEY BOLT M6 X 30 mm QTY 12 2



ALLEN KEY QTY 1



Required - Phillips Screwdriver

Not Included

**NEED HELP?** For help with assembly or if you are missing a part, Please call customer service at 1-866-518-0120 ext. 262 (9 am to 4 pm EST)



#### STEP 1



- 1. Attach Shelves B, C, D to Side A using six Allen Key Bolts 1 (two Allen Key Bolts on each Shelf ).
- 2. Use Allen Key 2 to tighten screws. Do not over-tighten.
- 3. Repeat on the opposite side.





#### **WARRANTY**

Thank you for purchasing a **Simpli Home – Wyndenhall – Brooklyn + Max** product. These products have been made to demanding, high-quality standards and are guaranteed for domestic use against manufacturing faults for a period of 12 months from the date of purchase. This warranty does not affect your statutory rights.

In case of any malfunction of your product (failure, missing parts, etc.) please contact us at our toll free service line at 1-866-518-0120 ext. 262 from 9 am to 4 pm, Monday to Friday, Eastern Standard Time or by email at <a href="mailto: