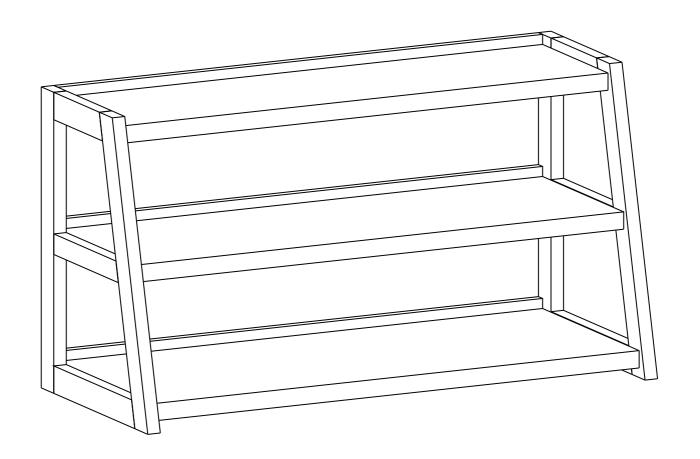

# **SAWHORSE / HAWKINS / SPOKANE**

## **TV STAND**

MODEL # 3AXCSAW-04-GR





# FOR REPLACEMENT PARTS OR HELP WITH ASSEMBLY PLEASE CONTACT US AT:

simpli-home.com/customer-support

PLEASE ENSURE TO HAVE THE MODEL #
FROM THE PACKAGING OR INSTRUCTION BOOKLET

TO RETURN THE PRODUCT:

PLEASE CONTACT THE RETAILER

WHERE THE ITEM WAS PURCHASED FROM





# ENTER TO WIN

Upload an image of our furniture in your home with a short review to our facebook page for a chance to

Win up to \$3000 of **Simpli Home** furniture!!!

www.facebook.com/simplihomefurnishings



**IMPORTANT**: Please read this manual carefully before beginning assembly of this product. Keep this manual for future reference.

#### **SAFETY INFORMATION**

Identify all the parts and hardware. Do not discard of the packaging until you have checked that you have all of the parts and hardware required. Hardw