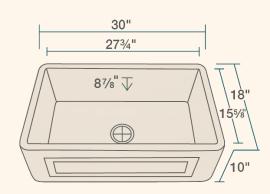

30" x 18" x 10"
Farmhouse-Style/Apron Sink Installation
All-Natural Materials - Eco-Friendly and Recyclable
Made from Laminated Bamboo Stalks
Center Drain
Accessories Available
Limited Lifetime Warranty