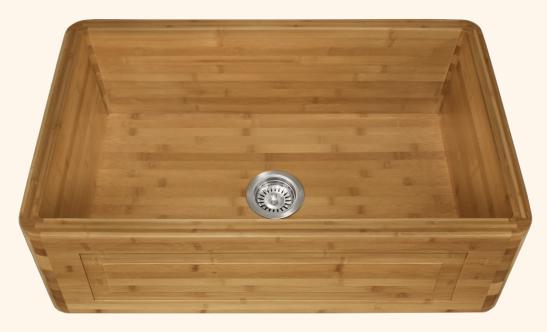

## 894 Single Bowl Apron Sink

## **Bamboo**

Each of our Bamboo Apron Sinks are created with simple lines and warm hues, providing a touch of modern charm to any kitchen.

Bamboo is a renewable resource as it is a fast-growing and environmentally friendly product.

Our bamboo sinks are made from the exterior of 100% bamboo stalks, joined together and laminated for a strong finish. Since bamboo is water resistant, care and maintenence is low and the beautiful luster of the sink will last for years.