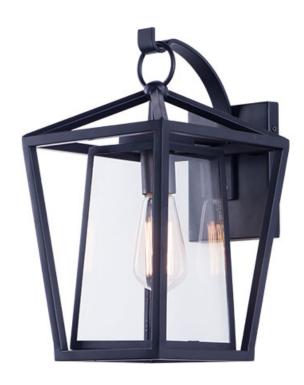

# **PRODUCT DESCRIPTION**

This frame inside a frame design is the perfect update to this classically inspired outdoor lantern. Durable stainless steel construction is finished in Black and supports an inner frame of Clear panels of glass for a crisp and clean appearance.

# **MEASUREMENTS**

DIMENSION : 9" W x 15.75" H x 10.5" Ext **BACK PLATE** : 5.75" W x 6.5" H x 6" HCO

HANGING WEIGHT : 7.26 lb

LAMPING

INPUT VOLTAGE :120V

: 1 x 60W Incandescent E26 Medium, 60W Total **BULB** 

### **GLASS**

Clear CL

#### **MATERIAL**

Stainless Steel