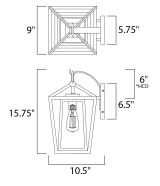

\*height from center of outlet to the top of the fixture

# **MEASUREMENTS**

DIMENSION : 9" W x 15.75" H x 10.5" Ext **BACK PLATE** : 5.75" W x 6.5" H x 6" HCO

HANGING WEIGHT : 7.26 lb

LAMPING

INPUT VOLTAGE :120V

: 1 x 60W Incandescent E26 Medium, 60W Total **BULB** 