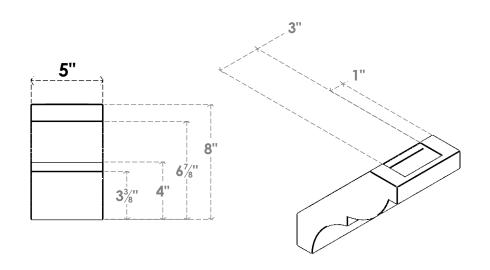

## ITEM NUMBER: BRCURO050X08000X08000VALRCPR

5"W X 8"D X 8"H VALENCIA ROUGH CEDAR WOODGRAIN OPEN TIMBERTHANE BRACE, PRIMED TAN

SIDE PROFILE

**FRONT PROFILE** 

**ISOMETRIC** 

GENERATED DATE: 04/05/2023

**EKENA MILLWORK** 2300 WEST MAIN ST. CLARKSVILLE, TX 75426 TOLL FREE: 866-607-0453 WWW.EKENAMILLWORK.COM