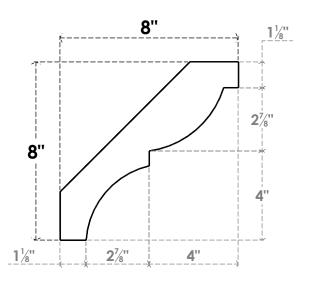

## ITEM NUMBER: BRCURO050X08000X08000VALRCPR

5"W X 8"D X 8"H VALENCIA ROUGH CEDAR WOODGRAIN OPEN TIMBERTHANE BRACE, PRIMED TAN

SIDE PROFILE

**FRONT PROFILE** 

**ISOMETRIC** 

GENERATED DATE: 04/05/2023

**EKENA MILLWORK** 2300 WEST MAIN ST. CLARKSVILLE, TX 75426 TOLL FREE: 866-607-0453 WWW.EKENAMILLWORK.COM