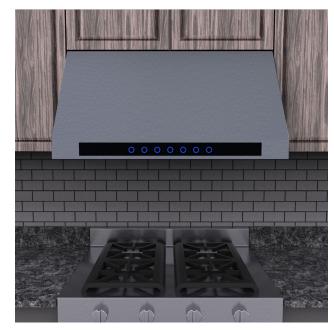

The attractive and versatile PLJW 102 range hood looks and works perfectly in an under cabinet application or as a stand alone wall hood. (Optional chimney sections available for ceiling heights up to 10' 6"). Offered in four sizes from 30"-48," the PLJW 102 comes with a 4-speed, 1000 CFM blower, LED lights, and 2 heat lamps to keep prepared food warm. With features like this it is no wonder this hood is one of our better selling under cabinet models.

| 30   36   42   48           |  |
|-----------------------------|--|
| Yes                         |  |
| 8″                          |  |
| 1000 Max                    |  |
| 2 LED lights   2 Heat lamps |  |
| 7.0 Max                     |  |
| 110v                        |  |
| 1000 CFM Blower             |  |
| 4                           |  |
| LED Touch Control           |  |
|                             |  |