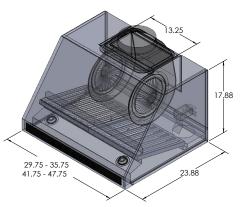

## **PLJW 102**

| Sizes Available |
|-----------------|
| Ductless Option |
| Vent size       |
| Airflow (CFM)   |
| Lighting        |
| Noise (Sones)   |
| Voltage         |
| Blower          |
| Speeds          |
| Controls        |
|                 |

| 30   36   42   48           |  |
|-----------------------------|--|
| Yes                         |  |
| 8″                          |  |
| 1000 Max                    |  |
| 2 LED lights   2 Heat lamps |  |
| 7.0 Max                     |  |
| 110v                        |  |
| 1000 CFM Blower             |  |
| 4                           |  |
| LED Touch Control           |  |
|                             |  |