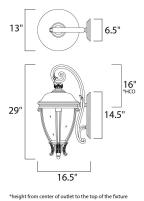

## MEASUREMENTS

DIMENSION : 1 BACK PLATE : 6 HANGING WEIGHT : 1 LAMPING INPUT VOLTAGE : 120V BULB : 3 x 4 BULB INCLUDED : (Not 1 DIMMABLE : Yes

: 13" W x 29" H x 16.5" Ext : 6.5" W x 14.5" H x 16" HCO : 13.2 lb

: 120V
: 3 x 40W Incandescent E12 Candelabra , 120W Total
: (Not Included)
: Yes