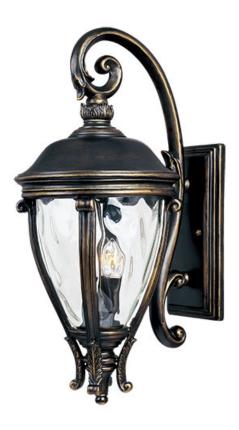

## **PRODUCT DESCRIPTION**

Maxim Lighting's Camden VX Collection is made with Vivex, a material twice the strength of resin, is non-corrosive, UV resistant and backed with a 5-Year Limited Warranty. Camden VX is available in our Black or Golden Bronze finish and our Water Glass.

## FINISHES OPTION

Black Golden Bronze

**GLASS** Water Glass WG

MATERIAL Vivex Resin Composite, Glass

RATINGS CETLus Wet Location

ADDITIONAL OPERATING TEMPERATURE: -20°C (-4°F), 40°C (104°F)

Always consult a qualified electrician before installing any lighting product.