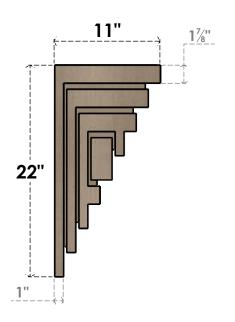

### ITEM NUMBER: CORU11X11X22LANRCPR

11"W X 11"D X 22"H SERIES 2 WIDE LANDON ROUGH CEDAR TIMBERTHANE FAUX WOOD CORBEL, PRIMED

## **SIDE PROFILE**