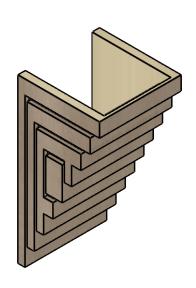

### ITEM NUMBER: CORU11X11X22LANRCPR

11"W X 11"D X 22"H SERIES 2 WIDE LANDON ROUGH CEDAR TIMBERTHANE FAUX WOOD CORBEL, PRIMED

# **ISOMETRIC**

**EKENA MILLWORK** 2300 WEST MAIN ST. CLARKSVILLE, TX 75426 TOLL FREE: 866-607-0453 WWW.EKENAMILLWORK.COM

GENERATED DATE: 01/27/2023

- 1. INSTALLATION TO BE COMPLETED IN ACCORDANCE WITH MANUFACTURER'S SPECIFICATIONS.
  2. DRAWING MAY NOT BE TO SCALE
  3. THIS DRAWING IS INTENDED FOR DESIGN AND PLANNING PURPOSES ONLY.
  4. ALL INFORMATION CONTAINED HEREIN WAS CURRENT AT THE TIME OF DEVELOPMENT BUT MUST BE REVIEWED AND APPROVED BY THE PRODUCT MANUFACTURER TO BE CONSIDERED ACCURATE.
- 5. TIMBERTHANE ARCHITECTURAL PRODUCTS ARE MADE FROM HIGH DENSITY URETHANE AND COME FACTORY PRIMED