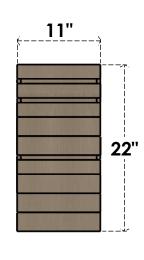

### ITEM NUMBER: CORU11X11X22LANRCPR

11"W X 11"D X 22"H SERIES 2 WIDE LANDON ROUGH CEDAR TIMBERTHANE FAUX WOOD CORBEL, PRIMED

# **FRONT PROFILE**