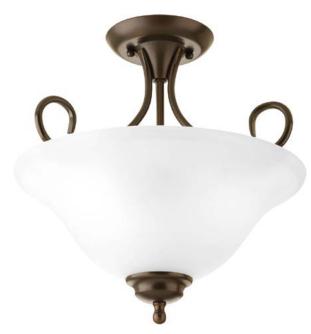

## Melon

Two-light semi-flush with etched glass and scroll arms. Perfect in entry ways, kitchen islands, closets and hallways.

Category: Close-to-Ceiling
Finish: Antique Bronze (painted)
Construction: Steel construction

Glass: Etched glass bowl

Diameter: 13-1/4" Height: 13-3/4"

Glass: 13-1/4" dia. Height: 5-1/8"

| MOUNTING                                                                                                                     | ELECTRICAL                         | LAMPING                                                  | ADDITIONAL INFORMATION                                                                                                                                                                     |
|------------------------------------------------------------------------------------------------------------------------------|------------------------------------|----------------------------------------------------------|--------------------------------------------------------------------------------------------------------------------------------------------------------------------------------------------|
| Ceiling chain/ctc mounted  Mounting strap for outlet box included  Canopy covers a standard 4" hexagonal recessed outlet box | Pre-wired 6" of wire supplied 120V | Quantity: 2<br>60W Medium Base<br>Medium ceramic sockets | UL-CUL Dry location listed  1 year warranty  Companion Bath and Vanity, Ceiling Fans, Chandelier, Close-to- ceiling, Hall and Foyer, Pendant, Sconce, Wall bracket, fixtures are available |