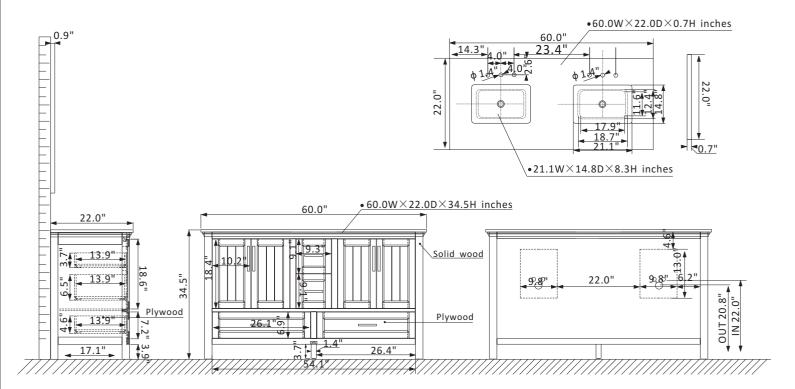

## Altair Isla Vanity Collection 538060-CB-CA-NM

## **Features**

Construction: Solid wood / plywood

Finish: White, Gray or Classic Blue Finish Countertop: Natural Carrara white marble

Sink: Two rectangular, undermount ceramic basins with overflow

included

Faucet: Countertop pre-drilled for two 8" wide faucet holes

Door/Drawer: 4 soft-closing drawers (2 small, 2 large) and 4 soft-

closing doors

Hardware: Brushed nickel finish hardware(White)/Brushed copper

finish hardware(Gray/Blue)

Installation: Easy plumbing and faucet installation\*

\* Does not include faucet, drain assembly, backsplash or P-trap