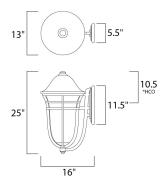

# **MEASUREMENTS**

: 13" W x 25" H x 16" Ext DIMENSION **BACK PLATE** : 5.5" W x 11.5" H x 10.5" HCO

HANGING WEIGHT : 10.58 lb