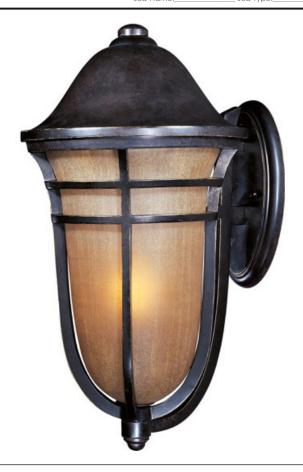

## **PRODUCT DESCRIPTION**

Maxim Lighting's Westport VX Collection is made with Vivex, a material twice the strength of resin, is non-corrosive, UV resistant and backed with a 5-Year Limited Warranty. Westport VX features our Artesian Bronze finish and Mocha Cloud glass.

### **FINISHES OPTION**

Artesian Bronze

## **GLASS**

Mocha Cloud MC