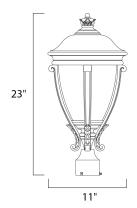

### **MEASUREMENTS**

DIMENSION : 11"L x 11"W x 23"H

HANGING WEIGHT : 9.7 lb

LAMPING

INPUT VOLTAGE : 120V

: 3 x 40W Incandescent E12 Candelabra, 120W Total

**BULB INCLUDED** : (Not Included)

DIMMABLE : Yes