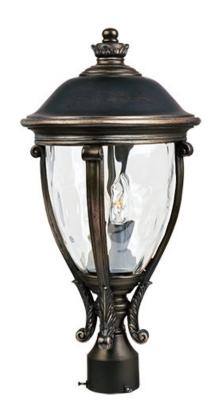

## **PRODUCT DESCRIPTION**

Maxim Lighting's Camden VX Collection is made with Vivex, a material twice the strength of resin, is non-corrosive, UV resistant and backed with a 5-Year Limited Warranty. Camden VX is available in our Black or Golden Bronze finish and our Water Glass.

### **MEASUREMENTS**

DIMENSION : 11"L x 11"W x 23"H

HANGING WEIGHT : 9.7 lb

LAMPING

INPUT VOLTAGE : 120V

: 3 x 40W Incandescent E12 Candelabra, 120W Total

**BULB INCLUDED** : (Not Included)

DIMMABLE : Yes

# **GLASS**

Water Glass WG

### MATERIAL

Vivex Resin Composite, Glass