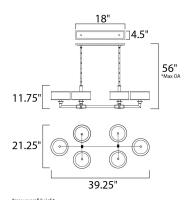

# **MEASUREMENTS**

DIMENSION : 39.25" L x 21.25" W x 11.75" H

MAX OAH : 56" OAH

CANOPY : 4.33" W x 0.79" H x 18" L

HANGING WEIGHT : 17.42 lb