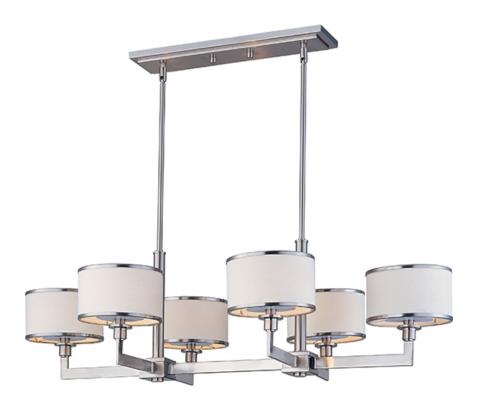

### PRODUCT DESCRIPTION

The Nexus collection is the true standard for contemporary lighting. The flat rectangular tube arm forms to a perfect angle and comes finished in choice of Satin Nickel or Oil Rubbed Bronze. The White fabric drum shade is trimmed with metal rings in matching finish for a clean, tailored look.