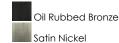

### PRODUCT DESCRIPTION

The Nexus collection is the true standard for contemporary lighting. The flat rectangular tube arm forms to a perfect angle and comes finished in choice of Satin Nickel or Oil Rubbed Bronze. The White fabric drum shade is trimmed with metal rings in matching finish for a clean, tailored look.



# **MEASUREMENTS**

DIMENSION : 39.25" L x 21.25" W x 11.75" H

MAX OAH : 56" OAH

CANOPY : 4.33" W x 0.79" H x 18" L

HANGING WEIGHT : 17.42 lb

## LAMPING

INPUT VOLTAGE : 120V

BULB : 6 x 60W Incandescent E12 Candelabra , 360W Total

BULB INCLUDED : (Not Included)

DIMMABLE : Yes

#### **FINISHES OPTION**



# MATERIAL

Steel, Fabric

#### **RATINGS**

cETLus Dry Location



### **ADDITIONAL**

ADJUSTABLE
OPERATING TEMPERATURE:
-20°C (-4°F), 40°C (104°F)

Always consult a qualified electrician before installing any lighting product.