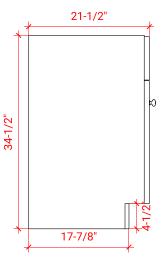

# F072D



## **BASE CABINET DIMENSIONS**

72" W x 21.5" D x 34.5" H

# **FEATURES**

- Solid wood frame & plywood panels
- Dovetail drawers and joints
- Soft closing doors & drawers

#### HARDWARE FINISHES



#### **AVAILABLE COLORS**



#### **FRONT VIEW**



# SIDE VIEW



#### **PLAN VIEW**







#### **OVERALL DIMENSIONS**

72.25" W x 22".D x 1.5" H

# **COUNTERTOP OPTIONS**



Carrara White Quartz CO-072D-REC-CT

#### **FEATURES**

- Solid countertop with mitered edges & seams
- Undermount white rectangular sink
- Pre-drilled for 8" widespread faucet

#### **INCLUDED**

- Countertop
- Matching Backsplash
- Rectangle Sinks

# COUNTERTOP PLAN VIEW

# 72-1/4" 8" 1-3/8" 5-1/2" 17-1/4" 17-1/4" 14-1/4" 14-1/4"

#### **EDGE SIDE VIEW**



#### THREE DIMENSIONAL COUNTERTOP VIEW