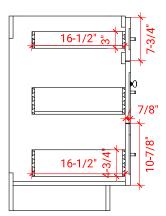

# F072D



## **BASE CABINET DIMENSIONS**

72" W x 21.5" D x 34.5" H

# **FEATURES**

- Solid wood frame & plywood panels
- Dovetail drawers and joints
- Soft closing doors & drawers

#### HARDWARE FINISHES



#### **AVAILABLE COLORS**



#### **FRONT VIEW**



# SIDE VIEW



#### **PLAN VIEW**







#### **OVERALL DIMENSIONS**

72.25" W x 22".D x 1.5" H

# **COUNTERTOP OPTIONS**



Carrara White Quartz CO-072D-REC-CT

#### **FEATURES**

- Solid countertop with mitered edges & seams
- Undermount white rectangular sink
- Pre-drilled for 8" widespread faucet

#### **INCLUDED**

- Countertop
- Matching Backsplash
- Rectangle Sinks

# COUNTERTOP PLAN VIEW

# 72-1/4" 8" 1-3/8" 5-1/2" 17-1/4" 17-1/4" 14-1/4" 14-1/4"

#### **EDGE SIDE VIEW**



#### THREE DIMENSIONAL COUNTERTOP VIEW