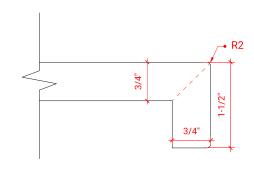

# F072D



## **BASE CABINET DIMENSIONS**

72" W x 21.5" D x 34.5" H

# **FEATURES**

- Solid wood frame & plywood panels
- Dovetail drawers and joints
- Soft closing doors & drawers

#### HARDWARE FINISHES



#### **AVAILABLE COLORS**



#### **FRONT VIEW**



# SIDE VIEW



#### **PLAN VIEW**







#### **OVERALL DIMENSIONS**

72.25" W x 22".D x 1.5" H

# **COUNTERTOP OPTIONS**



Carrara White Quartz CO-072D-REC-CT

#### **FEATURES**

- Solid countertop with mitered edges & seams
- Undermount white rectangular sink
- Pre-drilled for 8" widespread faucet

#### **INCLUDED**

- Countertop
- Matching Backsplash
- Rectangle Sinks

# COUNTERTOP PLAN VIEW

# 72-1/4" 8" 1-3/8" 5-1/2" 17-1/4" 17-1/4" 14-1/4" 14-1/4"

#### **EDGE SIDE VIEW**



#### THREE DIMENSIONAL COUNTERTOP VIEW