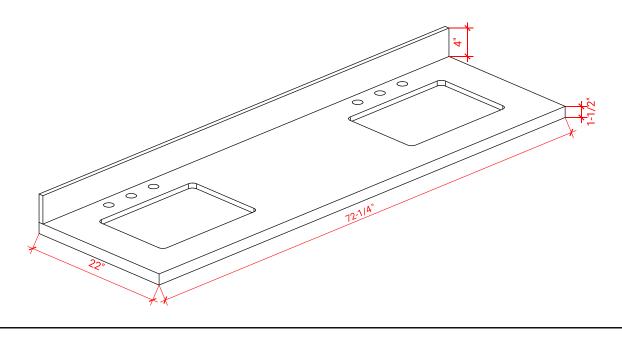

#### **OVERALL DIMENSIONS**

72.25" W x 22".D x 1.5" H

#### THREE DIMENSIONAL COUNTERTOP VIEW