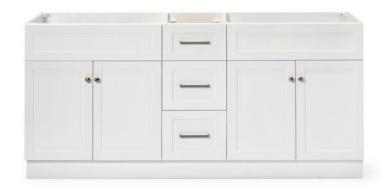

# F072D



## **BASE CABINET DIMENSIONS**

72" W x 21.5" D x 34.5" H

# **FEATURES**

- Solid wood frame & plywood panels
- Dovetail drawers and joints
- Soft closing doors & drawers

#### HARDWARE FINISHES



#### **AVAILABLE COLORS**



#### **FRONT VIEW**



# SIDE VIEW



#### **PLAN VIEW**







#### **OVERALL DIMENSIONS**

72.25" W x 22".D x 1.5" H

# **COUNTERTOP OPTIONS**



Carrara White Quartz CO-072D-REC-CT

#### **FEATURES**

- Solid countertop with mitered edges & seams
- Undermount white rectangular sink
- Pre-drilled for 8" widespread faucet

#### **INCLUDED**

- Countertop
- Matching Backsplash
- Rectangle Sinks

# COUNTERTOP PLAN VIEW

# 72-1/4" 8" 1-3/8" 5-1/2" 17-1/4" 17-1/4" 14-1/4" 14-1/4"

#### **EDGE SIDE VIEW**



#### THREE DIMENSIONAL COUNTERTOP VIEW