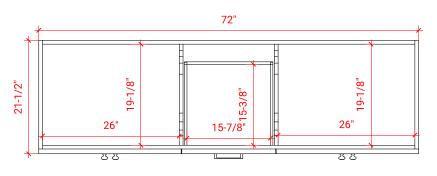

# F072D



## **BASE CABINET DIMENSIONS**

72" W x 21.5" D x 34.5" H

# **FEATURES**

- Solid wood frame & plywood panels
- Dovetail drawers and joints
- Soft closing doors & drawers

#### HARDWARE FINISHES



#### **AVAILABLE COLORS**



#### **FRONT VIEW**



# SIDE VIEW



#### **PLAN VIEW**







#### **OVERALL DIMENSIONS**

72.25" W x 22".D x 1.5" H

# **COUNTERTOP OPTIONS**



Carrara White Quartz CO-072D-REC-CT

#### **FEATURES**

- Solid countertop with mitered edges & seams
- Undermount white rectangular sink
- Pre-drilled for 8" widespread faucet

#### **INCLUDED**

- Countertop
- Matching Backsplash
- Rectangle Sinks

# COUNTERTOP PLAN VIEW

# 72-1/4" 8" 1-3/8" 5-1/2" 17-1/4" 17-1/4" 14-1/4" 14-1/4"

#### **EDGE SIDE VIEW**



#### THREE DIMENSIONAL COUNTERTOP VIEW