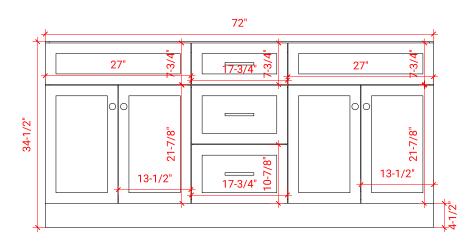

# F072D



## **BASE CABINET DIMENSIONS**

72" W x 21.5" D x 34.5" H

# **FEATURES**

- Solid wood frame & plywood panels
- Dovetail drawers and joints
- Soft closing doors & drawers

#### HARDWARE FINISHES



#### **AVAILABLE COLORS**



#### **FRONT VIEW**



# SIDE VIEW



#### **PLAN VIEW**







#### **OVERALL DIMENSIONS**

72.25" W x 22".D x 1.5" H

# **COUNTERTOP OPTIONS**



Carrara White Quartz CO-072D-REC-CT

#### **FEATURES**

- Solid countertop with mitered edges & seams
- Undermount white rectangular sink
- Pre-drilled for 8" widespread faucet

#### **INCLUDED**

- Countertop
- Matching Backsplash
- Rectangle Sinks

# COUNTERTOP PLAN VIEW

# 72-1/4" 8" 1-3/8" 5-1/2" 17-1/4" 17-1/4" 14-1/4" 14-1/4"

#### **EDGE SIDE VIEW**



#### THREE DIMENSIONAL COUNTERTOP VIEW