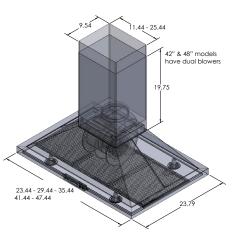

## PLFI 520

| Sizes Available |
|-----------------|
| Ductless Option |
| Vent size       |
| Airflow (CFM)   |
| Lighting        |
| Noise (Sones)   |
| Voltage         |
| Blower          |
| Speeds          |
| Controls        |
|                 |

| 24   30   36   42   48            |
|-----------------------------------|
| Yes                               |
| 6″                                |
| 600 Max   1100 Max                |
| 4 Halogen Lights                  |
| 7.0 Max                           |
| 110v                              |
| Single 600 CFM or 1100 CFM Blower |
| 6                                 |
| LED & Push Button Control         |
|                                   |