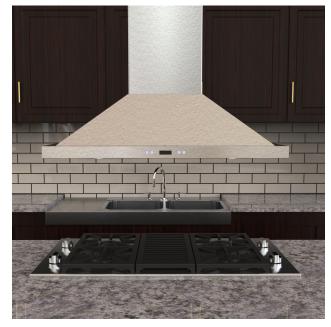

The PLFI 520 island range hood is available in a variety of sizes with generous power for each model. The 24" - 36" models have one 600 CFM blower while the 42 and 48 have dual blowers with a total of 1100 CFM. All sizes are six speed, with LED touch display panel and new energy efficient LED lights. The 520 island hood is stylish and can fit in even the smallest of cooking spaces with our 24" wide model.