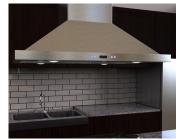

The PLFI 520 island range hood is available in a variety of sizes with generous power for each model. The 24" - 36" models have one 600 CFM blower while the 42 and 48 have dual blowers with a total of 1100 CFM. All sizes are six speed, with LED touch display panel and new energy efficient LED lights. The 520 island hood is stylish and can fit in even the smallest of cooking spaces with our 24" wide model.