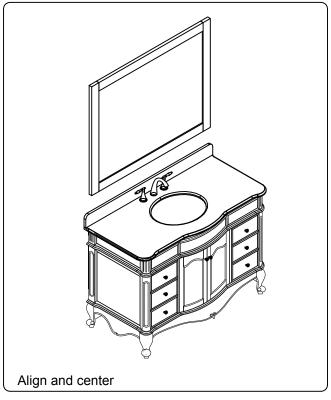

**INSTALLATION INSTRUCTIONS**

www.avant-styles.com

**SKU:** ES-27048

REV3.19.18

# **REQUIRED TOOLS**







# **DRAWER REMOVAL**







## **REMOVAL**

- 1. Pull tabs toward center
- 2. Lift and pull drawer out

# **RE-INSTALL**

- 1. Align drawer hole with slider stud
- 2. Push tabs back in to secure

## **DOOR ADJUSTMENT**



Adjusts the door vertically



Adjusts the door horizontally



Adjusts the door forward and backwards



### **INSTALLATION INSTRUCTIONS**

www.avant-styles.com

**SKU:** ES-27048

REV3.19.18

#### **Mirror Installation**







#### **Basin Installation**



Apply sealant around the top edge of the sink rim. Flip top over and align basin to cutout. Screw in threaded bolts to each block. Secure plates with washer then wing nuts.

### **Top Installation**