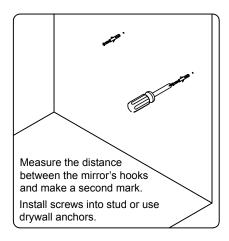

aler immediately.

Protect all surfaces from sharp objects, high heat sources, direct prolonged sunlight and chemical hazards.

Professional installation is recommended.



# **PARTS LIST** (may differ depending on purchase)











### **INSTALLATION INSTRUCTIONS**

www.avant-styles.com

**SKU:** ES-27048

REV3.19.18

# **REQUIRED TOOLS**







# **DRAWER REMOVAL**







## **REMOVAL**

- 1. Pull tabs toward center
- 2. Lift and pull drawer out

# **RE-INSTALL**

- 1. Align drawer hole with slider stud
- 2. Push tabs back in to secure

## **DOOR ADJUSTMENT**



Adjusts the door vertically



Adjusts the door horizontally



Adjusts the door forward and backwards



### **INSTALLATION INSTRUCTIONS**

www.avant-styles.com

**SKU:** ES-27048

REV3.19.18

#### **Mirror Installation**







#### **Basin Installation**



Apply sealant around the top edge of the sink rim. Flip top over and align basin to cutout. Screw in threaded bolts to each block. Secure plates with washer then wing nuts.

### **Top Installation**