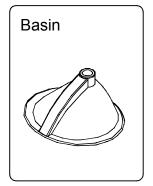

#### **Basin Installation**

Apply sealant around the top edge of the sink rim. Flip top over and align basin to cutout. Screw in threaded bolts to each block. Secure plates with washer then wing nuts.