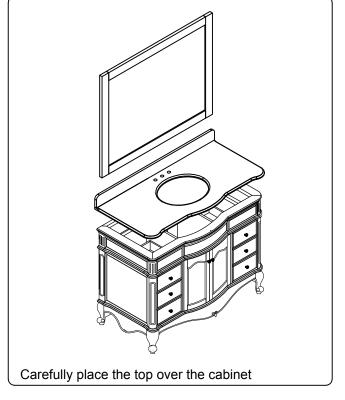

## **INSTALLATION INSTRUCTIONS**

www.avant-styles.com

**SKU:** ES-27048

REV3.19.18

# **REQUIRED TOOLS**







# **DRAWER REMOVAL**







## **REMOVAL**

- 1. Pull tabs toward center
- 2. Lift and pull drawer out

# **RE-INSTALL**

- 1. Align drawer hole with slider stud
- 2. Push tabs back in to secure

## **DOOR ADJUSTMENT**



Adjusts the door vertically



Adjusts the door horizontally



Adjusts the door forward and backwards



### **INSTALLATION INSTRUCTIONS**

www.avant-styles.com

**SKU:** ES-27048

REV3.19.18

#### **Mirror Installation**







#### **Basin Installation**



Apply sealant around the top edge of the sink rim. Flip top over and align basin to cutout. Screw in threaded bolts to each block. Secure plates with washer then wing nuts.

### **Top Installation**