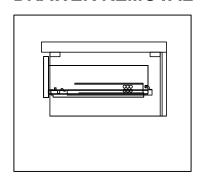

# **DRAWER REMOVAL**

## **REMOVAL**

- 1. Pull tabs toward center
- 2. Lift and pull drawer out

# **RE-INSTALL**

- 1. Align drawer hole with slider stud
- 2. Push tabs back in to secure