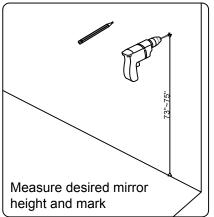

dealer immediately.

Protect all surfaces from sharp objects, high heat sources, direct prolonged sunlight and chemical hazards.

Professional installation is recommended.



# **PARTS LIST** (may differ depending on purchase)











### **INSTALLATION INSTRUCTIONS**

www.avant-styles.com

**SKU:** ES-27048

REV3.19.18

# **REQUIRED TOOLS**







# **DRAWER REMOVAL**







## **REMOVAL**

- 1. Pull tabs toward center
- 2. Lift and pull drawer out

# **RE-INSTALL**

- 1. Align drawer hole with slider stud
- 2. Push tabs back in to secure

## **DOOR ADJUSTMENT**



Adjusts the door vertically



Adjusts the door horizontally



Adjusts the door forward and backwards



### **INSTALLATION INSTRUCTIONS**

www.avant-styles.com

**SKU:** ES-27048

REV3.19.18

#### **Mirror Installation**







#### **Basin Installation**



Apply sealant around the top edge of the sink rim. Flip top over and align basin to cutout. Screw in threaded bolts to each block. Secure plates with washer then wing nuts.

### **Top Installation**