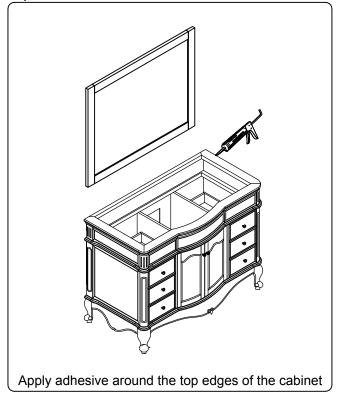

### **INSTALLATION INSTRUCTIONS**

www.avant-styles.com

**SKU:** ES-27048

REV3.19.18

# **REQUIRED TOOLS**







# **DRAWER REMOVAL**







## **REMOVAL**

- 1. Pull tabs toward center
- 2. Lift and pull drawer out

# **RE-INSTALL**

- 1. Align drawer hole with slider stud
- 2. Push tabs back in to secure

## **DOOR ADJUSTMENT**



Adjusts the door vertically



Adjusts the door horizontally



Adjusts the door forward and backwards



### **INSTALLATION INSTRUCTIONS**

www.avant-styles.com

**SKU:** ES-27048

REV3.19.18

#### **Mirror Installation**







#### **Basin Installation**



Apply sealant around the top edge of the sink rim. Flip top over and align basin to cutout. Screw in threaded bolts to each block. Secure plates with washer then wing nuts.

### **Top Installation**