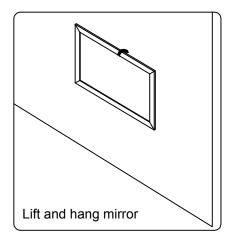

er immediately.

Protect all surfaces from sharp objects, high heat sources, direct prolonged sunlight and chemical hazards.

Professional installation is recommended.



# **PARTS LIST** (may differ depending on purchase)











### **INSTALLATION INSTRUCTIONS**

www.avant-styles.com

**SKU:** ES-27048

REV3.19.18

# **REQUIRED TOOLS**







# **DRAWER REMOVAL**







## **REMOVAL**

- 1. Pull tabs toward center
- 2. Lift and pull drawer out

# **RE-INSTALL**

- 1. Align drawer hole with slider stud
- 2. Push tabs back in to secure

## **DOOR ADJUSTMENT**



Adjusts the door vertically



Adjusts the door horizontally



Adjusts the door forward and backwards



### **INSTALLATION INSTRUCTIONS**

www.avant-styles.com

**SKU:** ES-27048

REV3.19.18

#### **Mirror Installation**







#### **Basin Installation**



Apply sealant around the top edge of the sink rim. Flip top over and align basin to cutout. Screw in threaded bolts to each block. Secure plates with washer then wing nuts.

### **Top Installation**