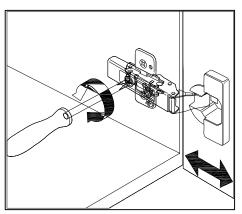

## **DOOR ADJUSTMENT**

Adjusts the door vertically

Adjusts the door horizontally

Adjusts the door forward and backwards