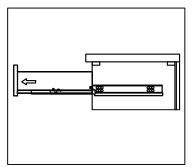

# **DRAWER REMOVAL**

## **REMOVAL**

- 1. Pull tabs toward center
- 2. Lift and pull drawer out